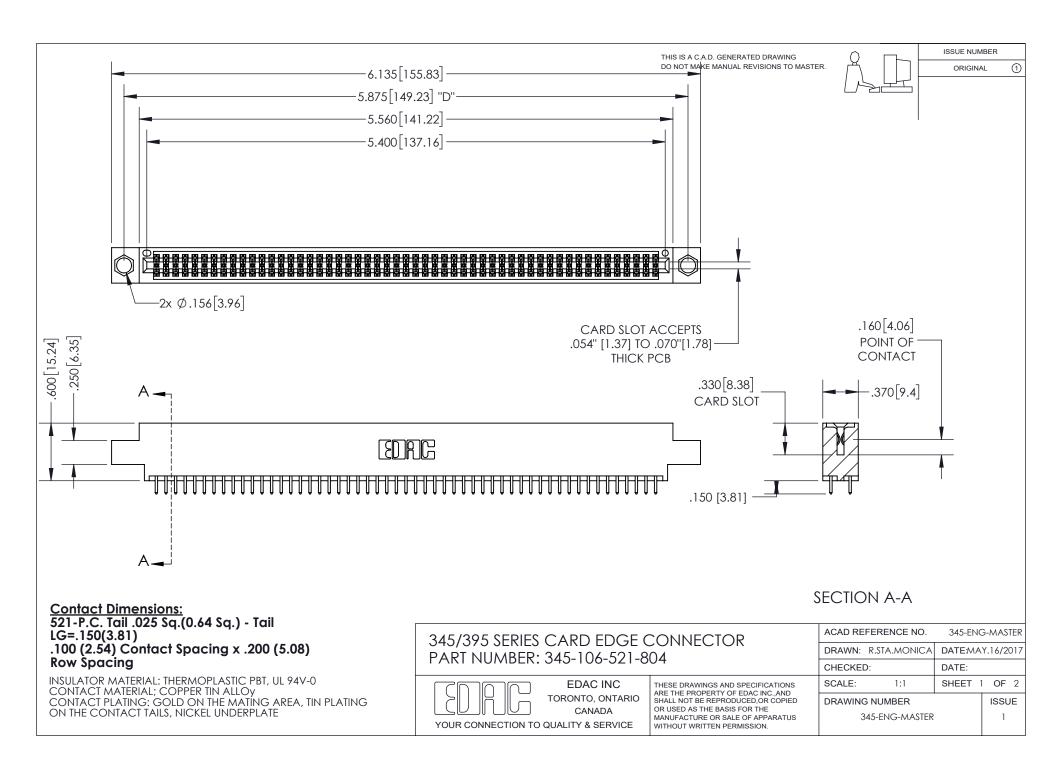

ISSUE NUMBER ORIGINAL

1

**Contact Code 558** 

**Contact Code 559** 

Contact Code 560

- INSULATOR MATERIAL: THERMOPLASTIC POLYESTER, UL 94V-0
- DAP MATERIAL AVAILABLE UPON REQUEST
- CONTACT MATERIAL; COPPER ALLOY