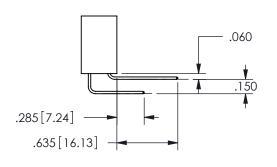

## -.180[4.57] .600[15.24] .250[6.35] .100[2.54]

<u>Contact Dimensions:</u>
556-Extender Board Bend (Code 520 Contacts)
See Sheet 2 for Contact Code 555, 556, 558, 559, 560 **Dimensions** 

| 345/395 SERIES CARD EDGE CONNECTOR |  |
|------------------------------------|--|
| PART NUMBER: 345-056-556-807       |  |

SECTION A-A

ISSUE NUMBER ORIGINAL

1

**Contact Code 558** 

Contact Code 559

**Contact Code 560** 

INSULATOR MATERIAL: THERMOPLASTIC POLYESTER, UL 94V-0

DAP MATERIAL AVAILABLE UPON REQUEST

CONTACT MATERIAL; COPPER ALLOY

CONTACT PLATING: GOLD ON THE MATING AREA, TIN PLATING ON THE CONTACT TAILS, NICKEL UNDERPLATE

345/395 SERIES CARD EDGE CONNECTOR CONTACT CODE 555,556,558,559,560 DIMENSIONS