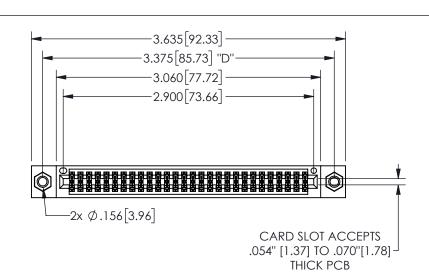

THIS IS A C.A.D. GENERATED DRAWING DO NOT MAKE MANUAL REVISIONS TO MASTER.

ISSUE NUMBER

ORIGINAL

1

.160 4.06 .330[8.38] POINT OF CARD SLOT CONTACT

## -.180[4.57] .600[15.24] .250[6.35] .100[2.54]

<u>Contact Dimensions:</u>
556-Extender Board Bend (Code 520 Contacts)
See Sheet 2 for Contact Code 555, 556, 558, 559, 560 **Dimensions** 

| 345/395 SERIES CARD EDGE CONNECTOR |  |
|------------------------------------|--|
| PART NUMBER: 345-056-556-807       |  |