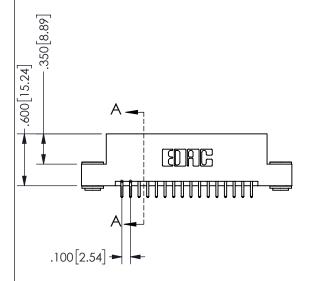

THIS IS A C.A.D. GENERATED DRAWING DO NOT MAKE MANUAL REVISIONS TO MASTER.

ISSUE NUMBER

ORIGINAL

-2.435[61.85] 2.175[55.25] "D" 1.860 47.24 1.700[43.18] -2x Ø.156[3.96] CARD SLOT ACCEPTS .054" [1.37] TO .070"[1.78] THICK PCB

<u>Contact Dimensions:</u>
521-P.C. Tail .025 Sq.(0.64 Sq.) - Tail LG=.150(3.81)
.100 (2.54) Contact Spacing x .200 (5.08) Row Spacing

.160 4.06 .330[8.38] POINT OF CARD SLOT CONTACT .370 9.4

## SECTION A-A

345/395 SERIES CARD EDGE CONNECTOR PART NUMBER: 345-032-521-203

**EDAC INC** TORONTO, ONTARIO CANADA

THESE DRAWINGS AND SPECIFICATIONS ARE THE PROPERTY OF EDAC INC.,AND SHALL NOT BE REPRODUCED, OR COPIED OR USED AS THE BASIS FOR THE MANUFACTURE OR SALE OF APPARATUS WITHOUT WRITTEN PERMISSION.