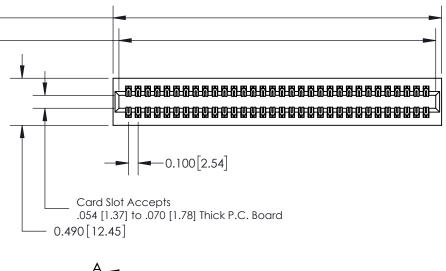

## **Contact Detail**

540-Wire Wrap .025 Sq.(0.64 Sq.) - Tail LG=.560(14.22) .100 [2.54] Contact Spacing x .300 [7.62] Row Spacing

0.600[15.24] SECTION A-A

**See Accompanying Page for: Mounting Options** 

325 Card Edge Connector Part Number: 325-064-540-201

YOUR CONNECTION TO QUALITY & SERVICE

325 ENG MASTER J.LEE DATE: OCT. 06/09 SHEET 1 OF 2 325 Assembly

THIS IS A C.A.D. GENERATED DRAWING
DO NOT MAKE MANUAL REVISIONS TO MASTER.