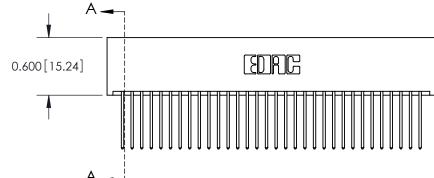

## **Contact Detail**

540-Wire Wrap .025 Sq.(0.64 Sq.) - Tail LG=.560(14.22) .100 [2.54] Contact Spacing x .300 [7.62] Row Spacing

0.600[15.24] SECTION A-A

**See Accompanying Page for: Mounting Options** 

325 Card Edge Connector Part Number: 325-064-540-201

YOUR CONNECTION TO QUALITY & SERVICE

325 ENG MASTER J.LEE DATE: OCT. 06/09 SHEET 1 OF 2 325 Assembly

THIS IS A C.A.D. GENERATED DRAWING
DO NOT MAKE MANUAL REVISIONS TO MASTER.