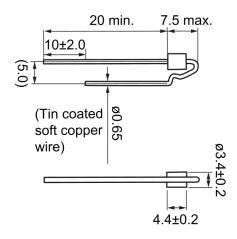

| Specifications    |           |
|-------------------|-----------|
| Temperature Range | -20/+70°C |

Click here for the 3D model.

| Dimensions |                |
|------------|----------------|
| D          | 3.4mm +/-0.2mm |
| L          | 7.5mm NOM      |
| LL         | 20mm MIN       |
| S          | 5mm NOM        |
| L2         | 4.4mm +/-0.2mm |