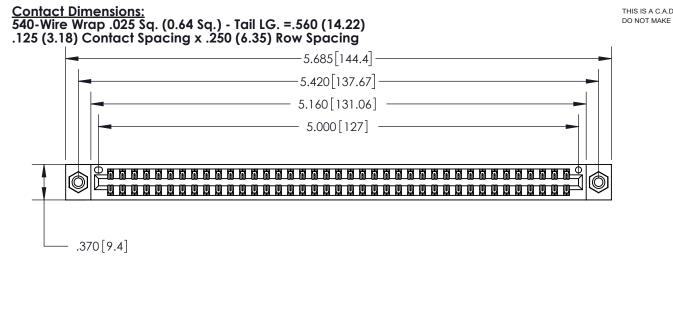

846/896 SERIES HIGH TEMP CARD EDGE CONNECTOR PART NUMBER: 896-078-540-808

YOUR CONNECTION TO QUALITY & SERVICE

**EDAC INC** TORONTO, ONTARIO CANADA

THESE DRAWINGS AND SPECIFICATIONS ARE THE PROPERTY OF EDAC INC.,AND SHALL NOT BE REPRODUCED, OR COPIED OR USED AS THE BASIS FOR THE MANUFACTURE OR SALE OF APPARATUS WITHOUT WRITTEN PERMISSION.

INSULATOR MATERIAL: THERMOPLASTIC POLYESTER, UL 94V-0 CONTACT MATERIAL; COPPER, NICKEL, TIN ALLOY CA-725 CONTACT PLATING: GOLD ON THE MATING AREA, TIN-LEAD

ON THE CONTACT TAILS, NICKEL UNDERPLATE

.600 [15.24]