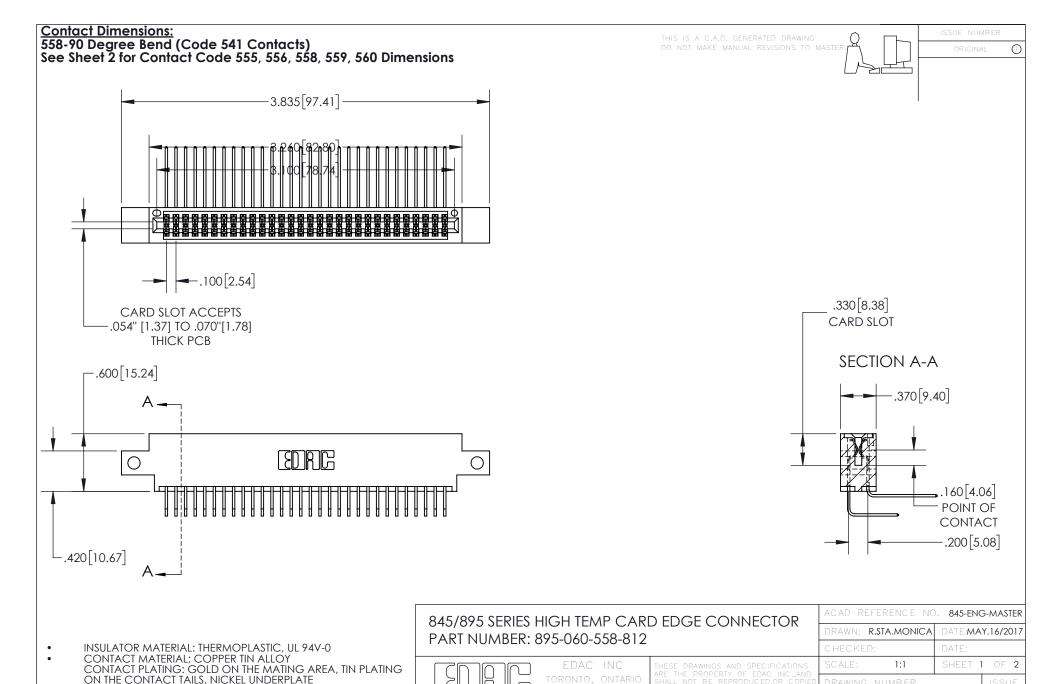

YOUR CONNECTION TO QUALITY & SERVICE

845-ENG-MASTER

- INSULATOR MATERIAL: THERMOPLASTIC POLYESTER, UL 94V-0 DAP MATERIAL AVAILABLE UPON REQUEST
- CONTACT MATERIAL; COPPER ALLOY

CONTACT PLATING: GOLD ON THE MATING AREA, TIN PLATING ON THE CONTACT TAILS, NICKEL UNDERPLATE

845-ENG-MASTER