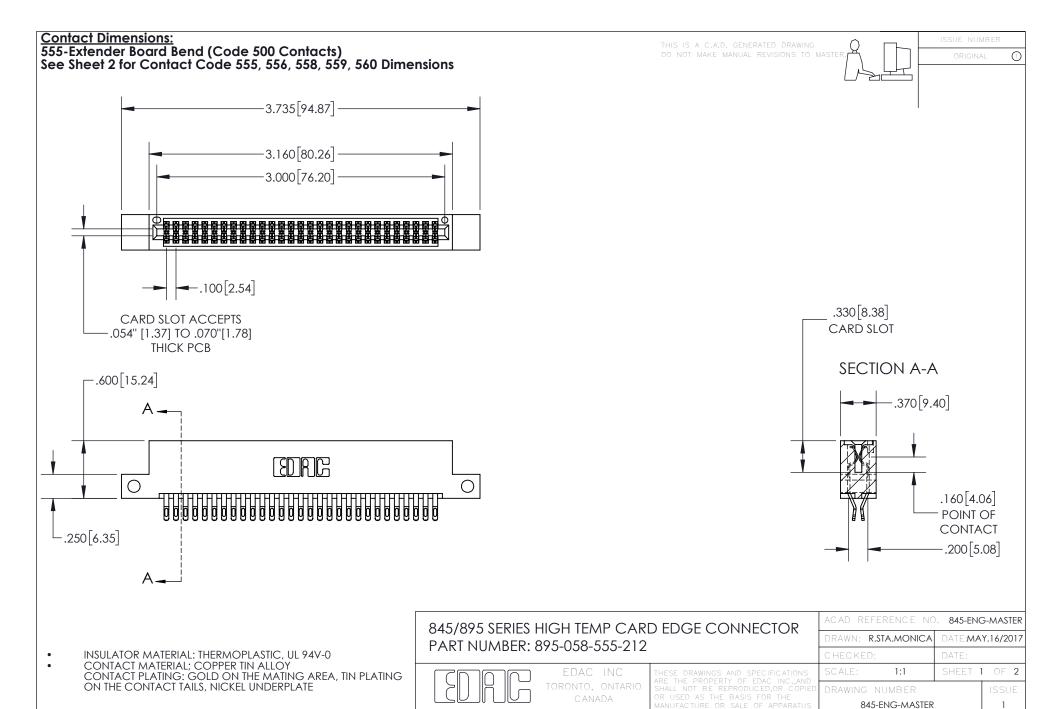

YOUR CONNECTION TO QUALITY & SERVICE

- INSULATOR MATERIAL: THERMOPLASTIC POLYESTER, UL 94V-0 DAP MATERIAL AVAILABLE UPON REQUEST
- CONTACT MATERIAL; COPPER ALLOY

CONTACT PLATING: GOLD ON THE MATING AREA, TIN PLATING ON THE CONTACT TAILS, NICKEL UNDERPLATE