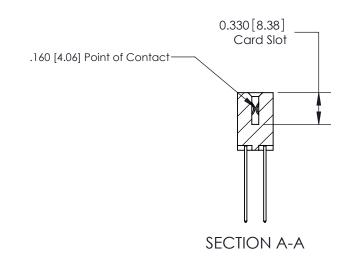

**Mounting Option Contact Detail** 

02-.128 (3.25) Dia. Mounting Holes

541-Wire Wrap .025 Sq.(0.64 Sq.) - Tail LG=.750(19.05) .156 [3.96] Contact Spacing x .200 [5.08] Row Spacing

THIS IS A C.A.D. GENERATED DRAWING DO NOT MAKE MANUAL REVISIONS TO MASTER.

ISSUE NUMBER

ORIGINAL

1

| 837/887 Series High Temp Card Edge Connector<br>Contact Bend Detail |                                                                                                                                                                                                                                                                          | ACAD REFERENCE                   | NO. 837 EN   | 837 ENG MASTER   |       |  |
|---------------------------------------------------------------------|--------------------------------------------------------------------------------------------------------------------------------------------------------------------------------------------------------------------------------------------------------------------------|----------------------------------|--------------|------------------|-------|--|
|                                                                     |                                                                                                                                                                                                                                                                          | DRAWN: J.LEE                     | DATE: OC     | DATE: OCT. 06/09 |       |  |
|                                                                     | Confact bend Defail                                                                                                                                                                                                                                                      |                                  | CHECKED:     | DATE:            | DATE: |  |
|                                                                     | EDAC INC TORONTO, ONTARIO CANADA YOUR CONNECTION TO QUALITY & SERVICE  THESE DRAWINGS AND SPECIFICATIONS ARE THE PROPERTY OF EDAC INC., AND SHALL NOT BE REPRODUCED, OR COPIED OR USED AS THE BASIS FOR THE MANUFACTURE OR SALE OF APPARATUS WITHOUT WRITTEN PERMISSION. | SCALE: NTS                       | SHEET        | 2 <b>OF</b> 2    |       |  |
|                                                                     |                                                                                                                                                                                                                                                                          | DRAWING NUMBER                   |              | ISSUE            |       |  |
|                                                                     |                                                                                                                                                                                                                                                                          | MANUFACTURE OR SALE OF APPARATUS | 837 Assembly |                  | 1     |  |