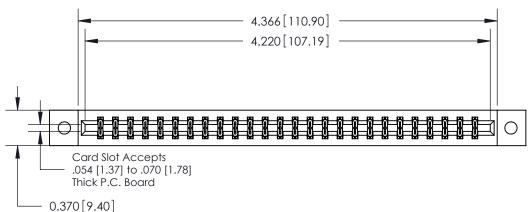

**Mounting Option Contact Detail** 

02-.128 (3.25) Dia. Mounting Holes

541-Wire Wrap .025 Sq.(0.64 Sq.) - Tail LG=.750(19.05) .156 [3.96] Contact Spacing x .200 [5.08] Row Spacing

THIS IS A C.A.D. GENERATED DRAWING DO NOT MAKE MANUAL REVISIONS TO MASTER.

## **See Accompanying Pages for:**

**Contact Bend Details** 

837/887 Series High Temp Card Edge Connector Part Number: 887-052-541-202

|                    | EDAC INC          |
|--------------------|-------------------|
|                    | TORONTO, ONTARIO  |
|                    | CANADA            |
| YOUR CONNECTION TO | QUALITY & SERVICE |