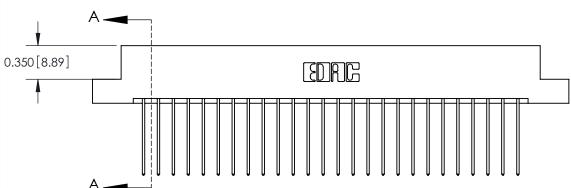

## **See Accompanying Pages for:**

**Contact Bend Details** 

837/887 Series High Temp Card Edge Connector Part Number: 887-052-541-202

|                    | EDAC INC          |
|--------------------|-------------------|
|                    | TORONTO, ONTARIO  |
|                    | CANADA            |
| YOUR CONNECTION TO | QUALITY & SERVICE |