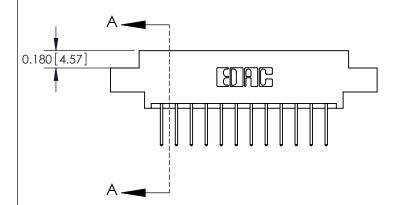

## **Contact Detail**

523-P.C. Tail .025 Sq.(0.64 Sq.) - Tail LG=.390(9.91) .156 [3.96] Contact Spacing x .200 [5.08] Row Spacing

THIS IS A C.A.D. GENERATED DRAWING DO NOT MAKE MANUAL REVISIONS TO MASTER.