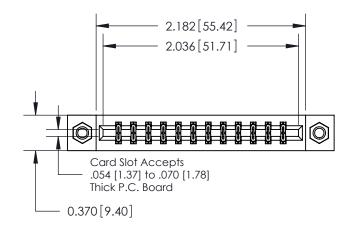

**Mounting Option** 

07-M3-0.5 Metric Threaded Inserts

## **Contact Detail**

523-P.C. Tail .025 Sq.(0.64 Sq.) - Tail LG=.390(9.91) .156 [3.96] Contact Spacing x .200 [5.08] Row Spacing





THIS IS A C.A.D. GENERATED DRAWING DO NOT MAKE MANUAL REVISIONS TO MASTER.



ISSUE NUMBER

ORIGINAL



837/887 Series High Temp Card Edge Connector Part Number: 887-024-523-807

YOUR CONNECTION TO QUALITY & SERVICE

**EDAC INC** TORONTO, ONTARIO CANADA

THESE DRAWINGS AND SPECIFICATIONS ARE THE PROPERTY OF EDAC INC.,AND SHALL NOT BE REPRODUCED, OR COPIED OR USED AS THE BASIS FOR THE MANUFACTURE OR SALE OF APPARATUS WITHOUT WRITTEN PERMISSION.

| DRAWN: J.LEE   | DATE: OCT. 06/09 |       |  |
|----------------|------------------|-------|--|
| CHECKED:       | DATE:            |       |  |
| SCALE: NTS     | SHEET            | OF 2  |  |
| DRAWING NUMBER |                  | ISSUE |  |
| 837 Assembly   |                  | 1     |  |

837 ENG MASTER

ACAD REFERENCE NO.

**See Accompanyi