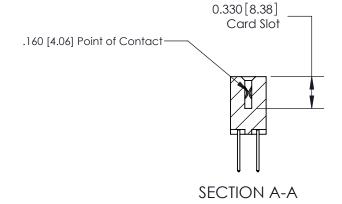

## **Contact Detail**

523-P.C. Tail .025 Sq.(0.64 Sq.) - Tail LG=.390(9.91) .156 [3.96] Contact Spacing x .200 [5.08] Row Spacing

THIS IS A C.A.D. GENERATED DRAWING DO NOT MAKE MANUAL REVISIONS TO MASTER.