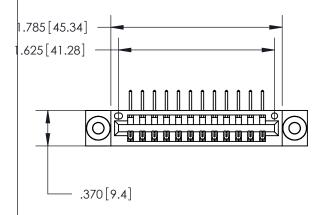

<u>Contact Dimensions:</u>
558-90 Degree Bend (Code 541 Contacts)
See Sheet 2 for Contact Code 555, 556, 558, 559, 560 Dimensions

THIS IS A C.A.D. GENERATED DRAWING DO NOT MAKE MANUAL REVISIONS TO MASTER.

846/896 SERIES HIGH TEMP CARD EDGE CONNECTOR PART NUMBER: 846-012-558-603

YOUR CONNECTION TO QUALITY & SERVICE

**EDAC INC** TORONTO, ONTARIO CANADA

THESE DRAWINGS AND SPECIFICATIONS ARE THE PROPERTY OF EDAC INC.,AND SHALL NOT BE REPRODUCED, OR COPIED OR USED AS THE BASIS FOR THE MANUFACTURE OR SALE OF APPARATUS WITHOUT WRITTEN PERMISSION.

| ACAD REFERENCE NO. | 846-ENG-MASTER   |
|--------------------|------------------|
| DRAWN: J.LEE       | DATE: APR. 22/09 |
| CHECKED:           | DATE:            |
| SCALE: 1:1         | SHEET 1 OF 2     |
| DRAWING NUMBER     | ISSUE            |
| 846-ENG-MASTER     | 1                |