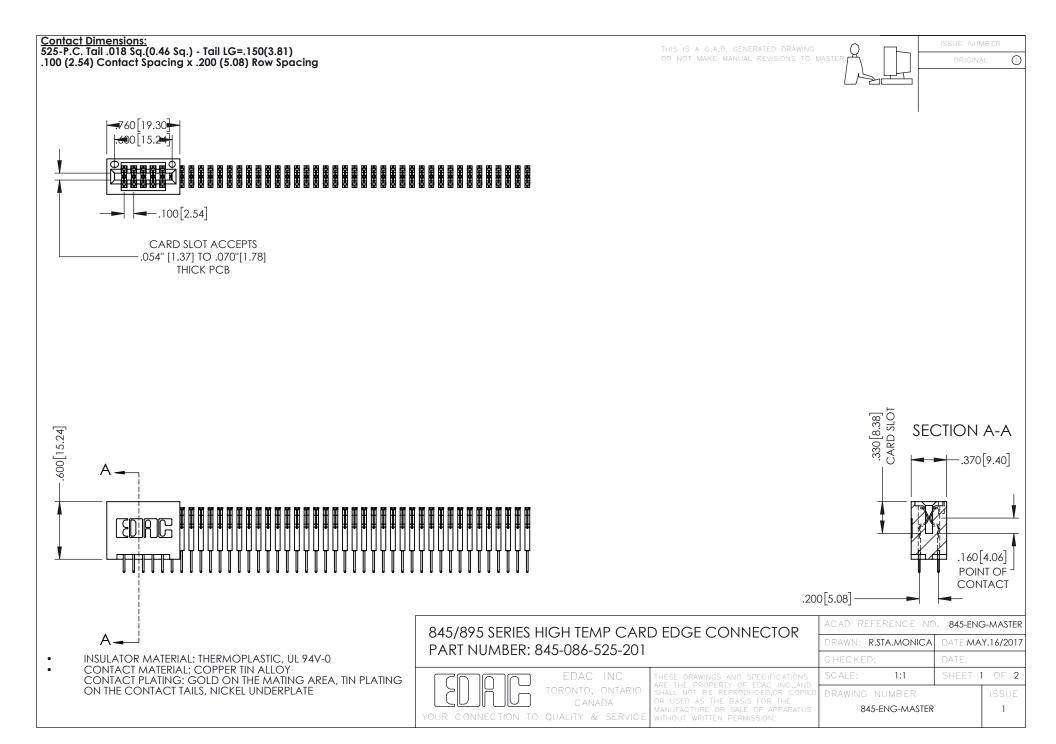

- INSULATOR MATERIAL: THERMOPLASTIC POLYESTER, UL 94V-0 DAP MATERIAL AVAILABLE UPON REQUEST
- CONTACT MATERIAL; COPPER ALLOY

**Contact Code 558** 

CONTACT PLATING: GOLD ON THE MATING AREA, TIN PLATING ON THE CONTACT TAILS, NICKEL UNDERPLATE

## 845/895 SERIES HIGH TEMP CARD EDGE CONNECTOR CONTACT CODE 555,556,558,559,560 DIMENSIONS

YOUR CONNECTION TO QUALITY & SERVICE

Contact Code 559

|   | ACAD REFERENCE NO   | . 845-ENG-MASTER |
|---|---------------------|------------------|
|   | DRAWN: R.STA.MONICA | DATE:MAY.16/2017 |
|   | CHECKED:            | DATE:            |
|   | SCALE: 1:1          | SHEET 2 OF 2     |
| D | DRAWING NUMBER      | ISSUE            |

Contact Code 560

845-ENG-MASTER