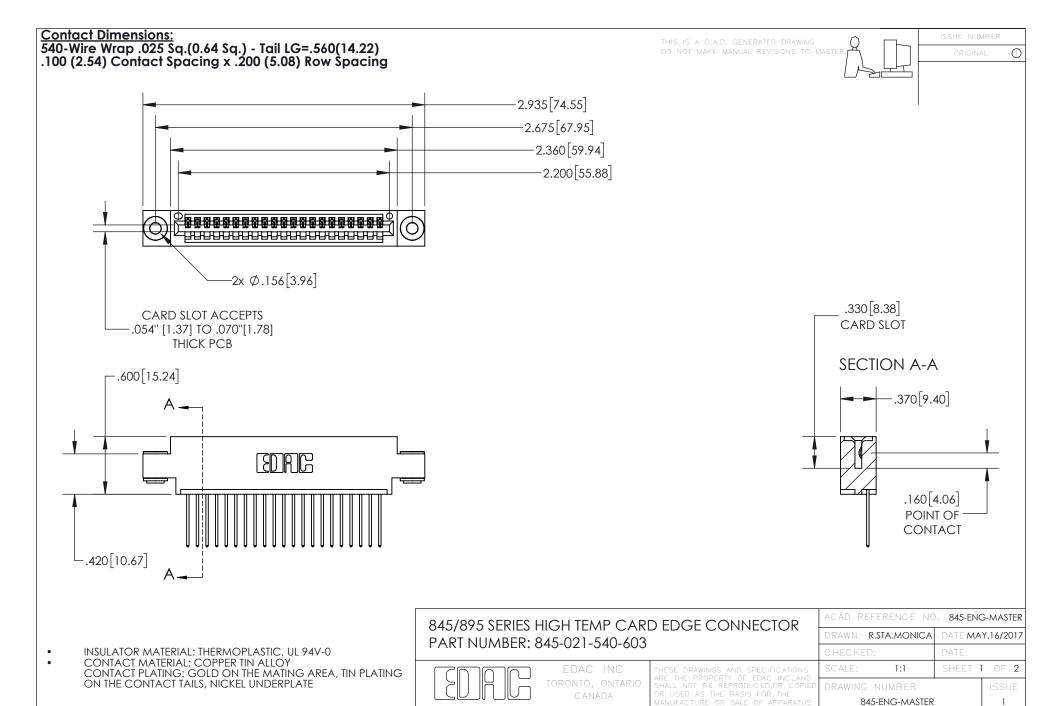

## 845/895 SERIES HIGH TEMP CARD EDGE CONNECTOR CONTACT CODE 555,556,558,559,560 DIMENSIONS

YOUR CONNECTION TO QUALITY & SERVICE

Contact Code 559

|   | ACAD REFERENCE NO. 845-ENG-MASTER |                  |
|---|-----------------------------------|------------------|
|   | DRAWN: R.STA.MONICA               | DATE:MAY.16/2017 |
|   | CHECKED:                          | DATE:            |
|   | SCALE: 1:1                        | SHEET 2 OF 2     |
| D | DRAWING NUMBER                    | ISSUE            |