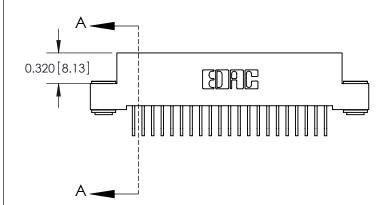

SECTION A-A

842 Assembly

THIS IS A C.A.D. GENERATED DRAWING DO NOT MAKE MANUAL REVISIONS TO MASTER

ORIGINAL (1)

| 842/892 Series High Temp Card Edge Connector<br>Contact Bend Detail           |                                                                 | ACAD REFERENCE NO. 842 ENG MASTER |             |                  |       |
|-------------------------------------------------------------------------------|-----------------------------------------------------------------|-----------------------------------|-------------|------------------|-------|
|                                                                               |                                                                 | DRAWN:                            | J.LEE       | DATE: OCT. 06/09 |       |
|                                                                               |                                                                 | CHECKED:                          |             | DATE:            |       |
| EDAC INC THESE DRAWINGS AND SPECIFICATIONS ARE THE PROPERTY OF EDAC INC., AND | SCALE:                                                          | NTS                               | SHEET :     | 2 OF 3           |       |
| TORONTO, ONTARIO                                                              | SHALL NOT BE REPRODUCED, OR COPIED OR USED AS THE BASIS FOR THE | DRAWING                           | NUMBER      |                  | ISSUE |
| YOUR CONNECTION TO QUALITY & SERVICE                                          | MANUFACTURE OR SALE OF APPARATUS                                |                                   | 42 Assembly |                  | 1     |