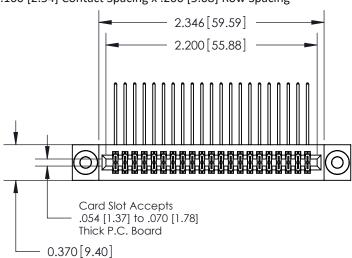

## 842/892 Series High Temp Card Edge Connector Part Number: 842-042-558-203

**See Accompanying Pages for: Contact Bend Details Mounting Options** 

YOUR CONNECTION TO QUALITY & SERVICE

| ACAD REFERENCE NO. 842 ENG MASTER |                  |  |  |
|-----------------------------------|------------------|--|--|
| DRAWN: J.LEE                      | DATE: OCT. 06/09 |  |  |
| CHECKED:                          | DATE:            |  |  |
| SCALE: NTS                        | SHEET 1 OF 3     |  |  |
| DRAWING NUMBER                    | ISSUE            |  |  |

## **Contact Detail**

558-90 Degree Bend (Code 541 Contacts)

.100 [2.54] Contact Spacing x .200 [5.08] Row Spacing

.240 [6.10] Point of Contact-