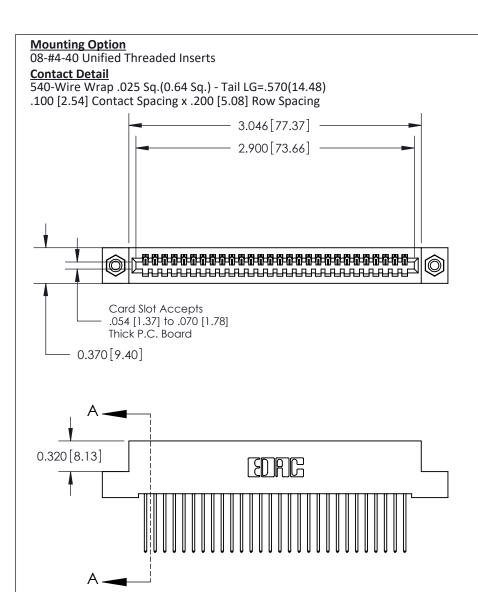

THIS IS A C.A.D. GENERATED DRAWING DO NOT MAKE MANUAL REVISIONS TO MASTER

ISSUE NUMBER

ORIGINAL

1

| 842/892 Series High Temp Card Edge Con<br>Mounting Options   | nnector   ACAD REFERENCE NO. 842 ENG MASTE |
|--------------------------------------------------------------|--------------------------------------------|
| EDAC INC THESE DRAWINGS AND SPI                              |                                            |
|                                                              | uced,or copied drawing number issue        |
| YOUR CONNECTION TO QUALITY & SERVICE WITHOUT WRITTEN PERMISS |                                            |