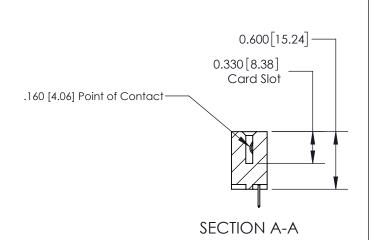

**Mounting Option** 07-M3-0.5 Metric Threaded Inserts **Contact Detail** 520-P.C. Tail .030x.018(0.76x0.46) - Tail LG=.175(4.45) .156 [3.96] Contact Spacing x .200 [5.08] Row Spacing -4.650[118.11]*-*-4.340[110.24]-4.054 [102.97] 3.908 [99.26] -Card Slot Accepts - .054 [1.37] to .070 [1.78] Thick P.C. Board 0.370 [9.40]