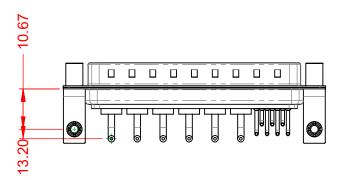

.XX ±0.13 .XXX ±0.05

|            | COMBINATION D-SUB                                                       |                         | SW REFERENCE NO.: 629 COMBO ASSEMBLY |       |  |
|------------|-------------------------------------------------------------------------|-------------------------|--------------------------------------|-------|--|
| COMBINATIO |                                                                         |                         | DATE: JAN. 01/20                     | 19    |  |
|            |                                                                         |                         | DATE:                                |       |  |
| EDAC INC   | THESE DRAWINGS AND SPECIFICATIONS<br>ARE THE PROPERTY OF EDAC INC., AND | SCALE: (IN C.A.D. 1:1)  | SHEET 1 OF                           | 2     |  |
|            | OR USED AS THE BASIS FOR THE<br>MANUFACTURE OR SALE OF APPARATUS        | DRAWING NUMBER: 629-13W | 6640-1TD                             | ISSUE |  |
|            |                                                                         | PART NUMBER: 629-13W    | 6640-1TD                             | 1     |  |