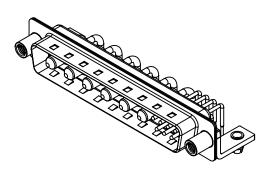

.XX ±0.13 .XXX ±0.05

|            | COMBINATION D-SUB                                                       |                         | SW REFERENCE NO.: 629 COMBO ASSEMBLY |       |  |
|------------|-------------------------------------------------------------------------|-------------------------|--------------------------------------|-------|--|
| COMBINATIO |                                                                         |                         | DATE: JAN. 01/20                     | 19    |  |
|            |                                                                         |                         | DATE:                                |       |  |
| EDAC INC   | THESE DRAWINGS AND SPECIFICATIONS<br>ARE THE PROPERTY OF EDAC INC., AND | SCALE: (IN C.A.D. 1:1)  | SHEET 1 OF                           | 2     |  |
|            | OR USED AS THE BASIS FOR THE<br>MANUFACTURE OR SALE OF APPARATUS        | DRAWING NUMBER: 629-13W | 6640-1TD                             | ISSUE |  |
|            |                                                                         | PART NUMBER: 629-13W    | 6640-1TD                             | 1     |  |