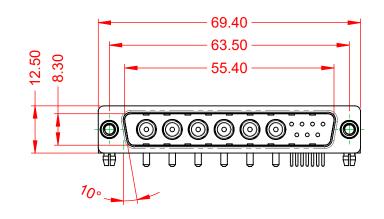

.XX ±0.13 .XXX ±0.05

|            | COMBINATION D-SUB                                                       |                         | SW REFERENCE NO.: 629 COMBO ASSEMBLY |       |  |
|------------|-------------------------------------------------------------------------|-------------------------|--------------------------------------|-------|--|
| COMBINATIO |                                                                         |                         | DATE: JAN. 01/20                     | 19    |  |
|            |                                                                         |                         | DATE:                                |       |  |
| EDAC INC   | THESE DRAWINGS AND SPECIFICATIONS<br>ARE THE PROPERTY OF EDAC INC., AND | SCALE: (IN C.A.D. 1:1)  | SHEET 1 OF                           | 2     |  |
|            | OR USED AS THE BASIS FOR THE<br>MANUFACTURE OR SALE OF APPARATUS        | DRAWING NUMBER: 629-13W | 6640-1TD                             | ISSUE |  |
|            |                                                                         | PART NUMBER: 629-13W    | 6640-1TD                             | 1     |  |