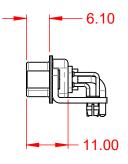

.XX ±0.13 .XXX ±0.05

|            | COMBINATION D-SUB                                                       |                         | SW REFERENCE NO.: 629 COMBO ASSEMBLY |       |  |
|------------|-------------------------------------------------------------------------|-------------------------|--------------------------------------|-------|--|
| COMBINATIO |                                                                         |                         | DATE: JAN. 01/20                     | 19    |  |
|            |                                                                         |                         | DATE:                                |       |  |
| EDAC INC   | THESE DRAWINGS AND SPECIFICATIONS<br>ARE THE PROPERTY OF EDAC INC., AND | SCALE: (IN C.A.D. 1:1)  | SHEET 1 OF                           | 2     |  |
|            | OR USED AS THE BASIS FOR THE<br>MANUFACTURE OR SALE OF APPARATUS        | DRAWING NUMBER: 629-13W | 6640-1TD                             | ISSUE |  |
|            |                                                                         | PART NUMBER: 629-13W    | 6640-1TD                             | 1     |  |