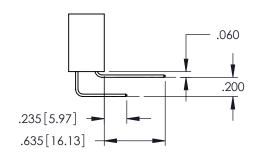

| SECTION A-A |
|-------------|

.107 [2.72] .082 [2.08] .157 [4] .232 [5.89] .125(3.18) to .210(5.33) .125(3.18) to .210(5.33) Outside Tails Outside Tails .045(1.14) to .060(1.52) .045(1.14) to .060(1.52) Between Tails Between Tails **Contact Code 555 Contact Code 556** 

**Contact Code 558** 

**Contact Code 559** 

Contact Code 560

INSULATOR MATERIAL: THERMOPLASTIC POLYESTER, UL 94V-0

DAP MATERIAL AVAILABLE UPON REQUEST

CONTACT MATERIAL; COPPER ALLOY CONTACT PLATING: GOLD ON THE MATING AREA, TIN PLATING ON THE CONTACT TAILS, NICKEL UNDERPLATE