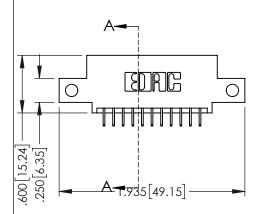

| 345/395 SERIES CARD EDGE CONNECTOR |
|------------------------------------|
| PART NUMBER: 395-022-525-512       |

CANADA

| THESE DIAWINGS AND SECTIONS       |
|-----------------------------------|
| ARE THE PROPERTY OF EDAC INC.,AND |
| SHALL NOT BE REPRODUCED,OR COPIED |
| OR USED AS THE BASIS FOR THE      |
| MANUFACTURE OR SALE OF APPARATUS  |
| WITHOUT WRITTEN PERMISSION.       |
|                                   |

| ACAD REFERENCE NO   | . 345-ENG-MASTER |
|---------------------|------------------|
| DRAWN: R.STA.MONICA | DATE:MAY.16/2017 |
| CHECKED:            | DATE:            |
| SCALE: 1:1          | SHEET 1 OF 2     |
| DRAWING NUMBER      | ISSUE            |
| 345-ENG-MASTER      | 1 1              |