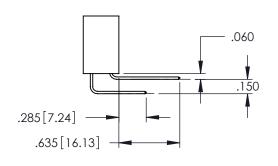

<u>Contact Dimensions:</u>
525-P.C. Tail .018 Sq.(0.46 Sq.) - Tail LG=.150(3.81)
.100 (2.54) Contact Spacing x .200 (5.08) Row Spacing

DO NOT MAKE MANUAL REVISIONS TO MASTER.

1

- INSULATOR MATERIAL: THERMOPLASTIC PBT BLACK, UL 94V-0
- CONTACT MATERIAL; COPPER TIN ALLOY CONTACT PLATING: GOLD ON THE MATING AREA, TIN PLATING ON THE CONTACT TAILS, NICKEL UNDERPLATE