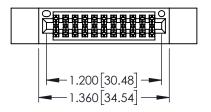

<u>Contact Dimensions:</u>
525-P.C. Tail .018 Sq.(0.46 Sq.) - Tail LG=.150(3.81)
.100 (2.54) Contact Spacing x .200 (5.08) Row Spacing

DO NOT MAKE MANUAL REVISIONS TO MASTER.

1

- INSULATOR MATERIAL: THERMOPLASTIC PBT BLACK, UL 94V-0
- CONTACT MATERIAL; COPPER TIN ALLOY CONTACT PLATING: GOLD ON THE MATING AREA, TIN PLATING ON THE CONTACT TAILS, NICKEL UNDERPLATE

| 345/395 SERIES CARD EDGE CONNECTOR |
|------------------------------------|
| PART NUMBER: 395-022-525-512       |

CANADA

| THESE DIAWINGS AND SECTIONS       |
|-----------------------------------|
| ARE THE PROPERTY OF EDAC INC.,AND |
| SHALL NOT BE REPRODUCED,OR COPIED |
| OR USED AS THE BASIS FOR THE      |
| MANUFACTURE OR SALE OF APPARATUS  |
| WITHOUT WRITTEN PERMISSION.       |
|                                   |