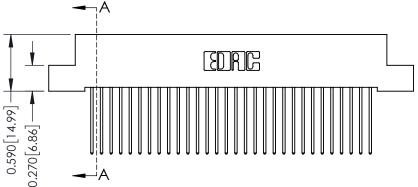

**Mounting Option** 

02-.128 (3.25) Wide Mounting Slots

## **See Accompanying Pages for:**

- **Contact Bend Details**
- **Mounting Options**

342 / 392 Card Edge Connector Part Number: 392-060-542-202

YOUR CONNECTION TO QUALITY & SERVICE

342 ENG MASTER J.LEE DATE: OCT. 06/09 SHEET 1 OF 3