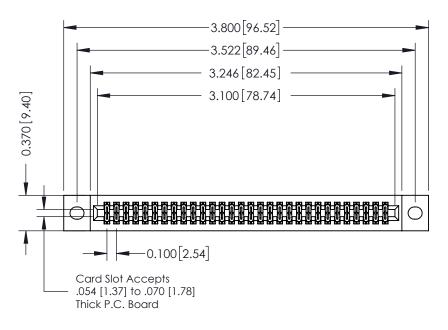

## **See Accompanying Pages for:**

- **Contact Bend Details**
- **Mounting Options**

342 / 392 Card Edge Connector Part Number: 392-060-542-202

YOUR CONNECTION TO QUALITY & SERVICE

342 ENG MASTER J.LEE DATE: OCT. 06/09 SHEET 1 OF 3