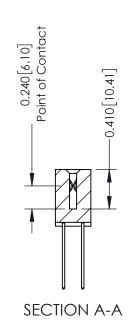

## **Contact Detail**

542-Wire Wrap .025 Sq.(0.64 Sq.) - Tail LG=.655(16.64) .100 [2.54] Contact Spacing x .200 [5.08] Row Spacing

## **See Accompanying Pages for:**

- **Contact Bend Details**
- **Mounting Options**

342 / 392 Card Edge Connector Part Number: 392-060-542-202

YOUR CONNECTION TO QUALITY & SERVICE

342 ENG MASTER J.LEE DATE: OCT. 06/09 SHEET 1 OF 3