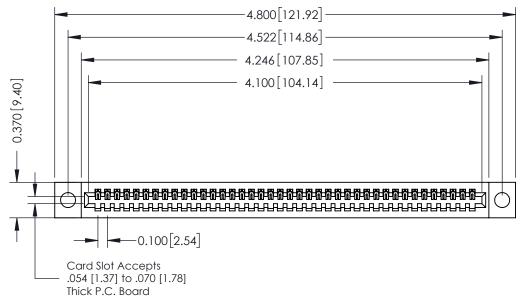

## 0.410[10.41] **SECTION A-A**

## **See Accompanying Pages for:**

- **Contact Bend Details**
- **Mounting Options**

342 / 392 Card Edge Connector Part Number: 392-040-541-104

YOUR CONNECTION TO QUALITY & SERVICE

CANADA

342 ENG MASTER J.LEE DATE: OCT. 06/09 SHEET 1 OF 3