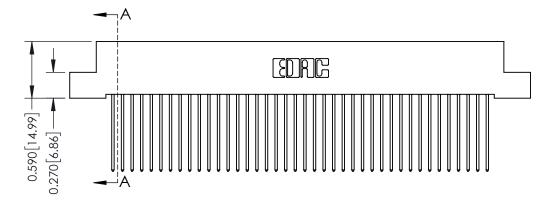

342 Assembly

THIS IS A C.A.D. GENERATED DRAWING DO NOT MAKE MANUAL REVISIONS TO MASTER. ISSUE NUMBER

ORIGINAL

1

| 342 / 392 Series Card Edge Connector<br>Contact Bend Detail |                                                                                                                                                                                                  | ACAD REFERENCE NO. 342 ENG MASTER |             |                  |        |
|-------------------------------------------------------------|--------------------------------------------------------------------------------------------------------------------------------------------------------------------------------------------------|-----------------------------------|-------------|------------------|--------|
|                                                             |                                                                                                                                                                                                  | DRAWN:                            | J.LEE       | DATE: OCT. 06/09 |        |
|                                                             |                                                                                                                                                                                                  | CHECKED:                          |             | DATE:            |        |
| TORONTO, ONTARIO                                            | THESE DRAWINGS AND SPECIFICATIONS ARE THE PROPERTY OF EDAC INC. AND SHALL NOT BE REPRODUCED, OR COPIED OR USED AS THE BASIS FOR THE MANUFACTURE OR SALE OF APPARATUS WITHOUT WRITTEN PERMISSION. | SCALE:                            | NTS         | SHEET :          | 2 OF 3 |
|                                                             |                                                                                                                                                                                                  | DRAWING                           | NUMBER      |                  | ISSUE  |
| YOUR CONNECTION TO QUALITY & SERVICE                        |                                                                                                                                                                                                  | 3                                 | 42 Assembly |                  | 1      |