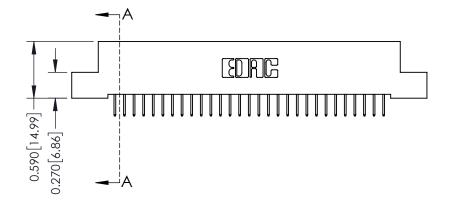

- **Contact Bend Details**
- **Mounting Options**

342 / 392 Card Edge Connector Part Number: 392-029-524-102

YOUR CONNECTION TO QUALITY & SERVICE

342 ENG MASTER J.LEE DATE: OCT. 06/09 SHEET 1 OF 3

342 Assembly

THIS IS A C.A.D. GENERATED DRAWING DO NOT MAKE MANUAL REVISIONS TO MASTER. ISSUE NUMBER

ORIGINAL

1

| 342 / 392 Series Card Edge Connector<br>Contact Bend Detail |                                                                                                                                                                                                  | ACAD REFERENCE NO. 342 ENG MASTER |             |                  |        |
|-------------------------------------------------------------|--------------------------------------------------------------------------------------------------------------------------------------------------------------------------------------------------|-----------------------------------|-------------|------------------|--------|
|                                                             |                                                                                                                                                                                                  | DRAWN:                            | J.LEE       | DATE: OCT. 06/09 |        |
|                                                             |                                                                                                                                                                                                  | CHECKED:                          |             | DATE:            |        |
| TORONTO, ONTARIO                                            | THESE DRAWINGS AND SPECIFICATIONS ARE THE PROPERTY OF EDAC INC. AND SHALL NOT BE REPRODUCED, OR COPIED OR USED AS THE BASIS FOR THE MANUFACTURE OR SALE OF APPARATUS WITHOUT WRITTEN PERMISSION. | SCALE:                            | NTS         | SHEET :          | 2 OF 3 |
|                                                             |                                                                                                                                                                                                  | DRAWING                           | NUMBER      |                  | ISSUE  |
| YOUR CONNECTION TO QUALITY & SERVICE                        |                                                                                                                                                                                                  | 3                                 | 42 Assembly |                  | 1      |