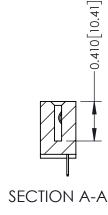

- **Contact Bend Details**
- **Mounting Options**

342 / 392 Card Edge Connector Part Number: 392-029-524-102

YOUR CONNECTION TO QUALITY & SERVICE

342 ENG MASTER J.LEE DATE: OCT. 06/09 SHEET 1 OF 3

342 Assembly

THIS IS A C.A.D. GENERATED DRAWING DO NOT MAKE MANUAL REVISIONS TO MASTER. ISSUE NUMBER

ORIGINAL

1

| 342 / 392 Series Card Edge Connector<br>Contact Bend Detail |                                                                                                                                                                                                  | ACAD REFERENCE NO. 342 ENG MASTER |             |                  |        |
|-------------------------------------------------------------|--------------------------------------------------------------------------------------------------------------------------------------------------------------------------------------------------|-----------------------------------|-------------|------------------|--------|
|                                                             |                                                                                                                                                                                                  | DRAWN:                            | J.LEE       | DATE: OCT. 06/09 |        |
|                                                             |                                                                                                                                                                                                  | CHECKED:                          |             | DATE:            |        |
| TORONTO, ONTARIO                                            | THESE DRAWINGS AND SPECIFICATIONS ARE THE PROPERTY OF EDAC INC. AND SHALL NOT BE REPRODUCED, OR COPIED OR USED AS THE BASIS FOR THE MANUFACTURE OR SALE OF APPARATUS WITHOUT WRITTEN PERMISSION. | SCALE:                            | NTS         | SHEET :          | 2 OF 3 |
|                                                             |                                                                                                                                                                                                  | DRAWING                           | NUMBER      |                  | ISSUE  |
| YOUR CONNECTION TO QUALITY & SERVICE                        |                                                                                                                                                                                                  | 3                                 | 42 Assembly |                  | 1      |