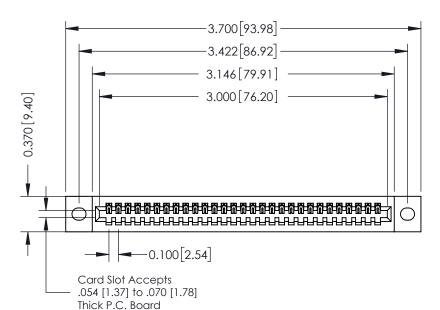

**Mounting Option** 02-.128 (3.25) Wide Mounting Slots **Contact Detail** 

524-P.C. Tail .018 Sq.(0.46 Sq.) - Tail LG=.185(4.70) .100 [2.54] Contact Spacing x .200 [5.08] Row Spacing

**See Accompanying Pages for:** 

- **Contact Bend Details**
- **Mounting Options**

342 / 392 Card Edge Connector Part Number: 392-029-524-102

YOUR CONNECTION TO QUALITY & SERVICE

342 ENG MASTER J.LEE DATE: OCT. 06/09 SHEET 1 OF 3

342 Assembly