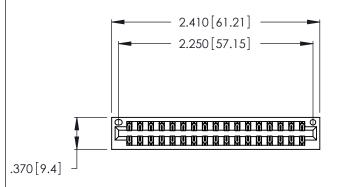

<u>Contact Dimensions:</u>
556-Extender Board Bend (Code 520 Contacts)
See Sheet 2 for Contact Code 555, 556, 558, 559, 560 Dimensions

THIS IS A C.A.D. GENERATED DRAWING DO NOT MAKE MANUAL REVISIONS TO MASTER.

ISSUE NUMBER

ORIGINAL

1

Card Slot Accepts .054 [1.37] to .070 [1.78] Thick P.C. Board .330 [8.38] Card Slot .160 [4.07] Point of Contact

INSULATOR MATERIAL: THERMOPLASTIC POLYESTER, UL 94V-0 CONTACT MATERIAL; COPPER, NICKEL, TIN ALLOY CA-725

CONTACT PLATING: GOLD ON THE MATING AREA, TIN-LEAD ON THE CONTACT TAILS, NICKEL UNDERPLATE

346/396 SERIES CARD EDGE CONNECTOR PART NUMBER: 346-034-556-201

**EDAC INC** TORONTO, ONTARIO CANADA

THESE DRAWINGS AND SPECIFICATIONS ARE THE PROPERTY OF EDAC INC.,AND SHALL NOT BE REPRODUCED, OR COPIED OR USED AS THE BASIS FOR THE MANUFACTURE OR SALE OF APPARATUS WITHOUT WRITTEN PERMISSION.