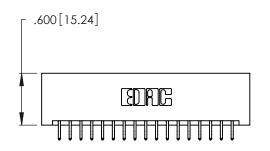

THIS IS A C.A.D. GENERATED DRAWING DO NOT MAKE MANUAL REVISIONS TO MASTER.

ISSUE NUMBER

ORIGINAL

1

**Contact Code 555** 

Contact Code 556

**Contact Code 558** 

**Contact Code 559** 

**Contact Code 560** 

INSULATOR MATERIAL: THERMOPLASTIC POLYESTER, UL 94V-0 CONTACT MATERIAL; COPPER, NICKEL, TIN ALLOY CA-725 CONTACT PLATING: GOLD ON THE MATING AREA, TIN-LEAD

ON THE CONTACT TAILS, NICKEL UNDERPLATE

346/396 SERIES CARD EDGE CONNECTOR CONTACT CODE 555,556,558,559,560 DIMENSIONS

YOUR CONNECTION TO QUALITY & SERVICE

**EDAC INC** TORONTO, ONTARIO CANADA

THESE DRAWINGS AND SPECIFICATIONS ARE THE PROPERTY OF EDAC INC.,AND SHALL NOT BE REPRODUCED, OR COPIED OR USED AS THE BASIS FOR THE MANUFACTURE OR SALE OF APPARATUS WITHOUT WRITTEN PERMISSION.