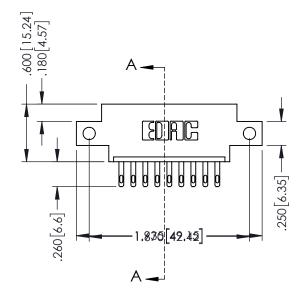

## **Contact Code 555**

## **Contact Code 556**

INSULATOR MATERIAL: THERMOPLASTIC POLYESTER, UL 94V-0 CONTACT MATERIAL; COPPER, NICKEL, TIN ALLOY CA-725 CONTACT PLATING: GOLD ON THE MATING AREA, TIN-LEAD

ON THE CONTACT TAILS, NICKEL UNDERPLATE

## 346/396 SERIES CARD EDGE CONNECTOR CONTACT CODE 555,556,558,559,560 DIMENSIONS

YOUR CONNECTION TO QUALITY & SERVICE

**EDAC INC** TORONTO, ONTARIO CANADA

THESE DRAWINGS AND SPECIFICATIONS ARE THE PROPERTY OF EDAC INC.,AND SHALL NOT BE REPRODUCED, OR COPIED OR USED AS THE BASIS FOR THE MANUFACTURE OR SALE OF APPARATUS WITHOUT WRITTEN PERMISSION.