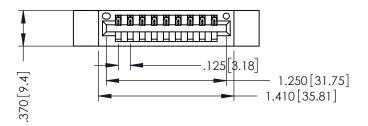

THIS IS A C.A.D. GENERATED DRAWING DO NOT MAKE MANUAL REVISIONS TO MASTER.

ISSUE NUMBER

ORIGINAL

1

.330 [8.38] Slot Depth .160 [4.06] Point of Contact SECTION A-A

INSULATOR MATERIAL: THERMOPLASTIC POLYESTER, UL 94V-0 CONTACT MATERIAL; COPPER, NICKEL, TIN ALLOY CA-725 CONTACT PLATING: GOLD ON THE MATING AREA, TIN-LEAD ON THE CONTACT TAILS, NICKEL UNDERPLATE

346/396 SERIES CARD EDGE CONNECTOR PART NUMBER: 346-009-500-612

YOUR CONNECTION TO QUALITY & SERVICE

**EDAC INC** TORONTO, ONTARIO CANADA

THESE DRAWINGS AND SPECIFICATIONS ARE THE PROPERTY OF EDAC INC.,AND SHALL NOT BE REPRODUCED, OR COPIED OR USED AS THE BASIS FOR THE MANUFACTURE OR SALE OF APPARATUS WITHOUT WRITTEN PERMISSION.