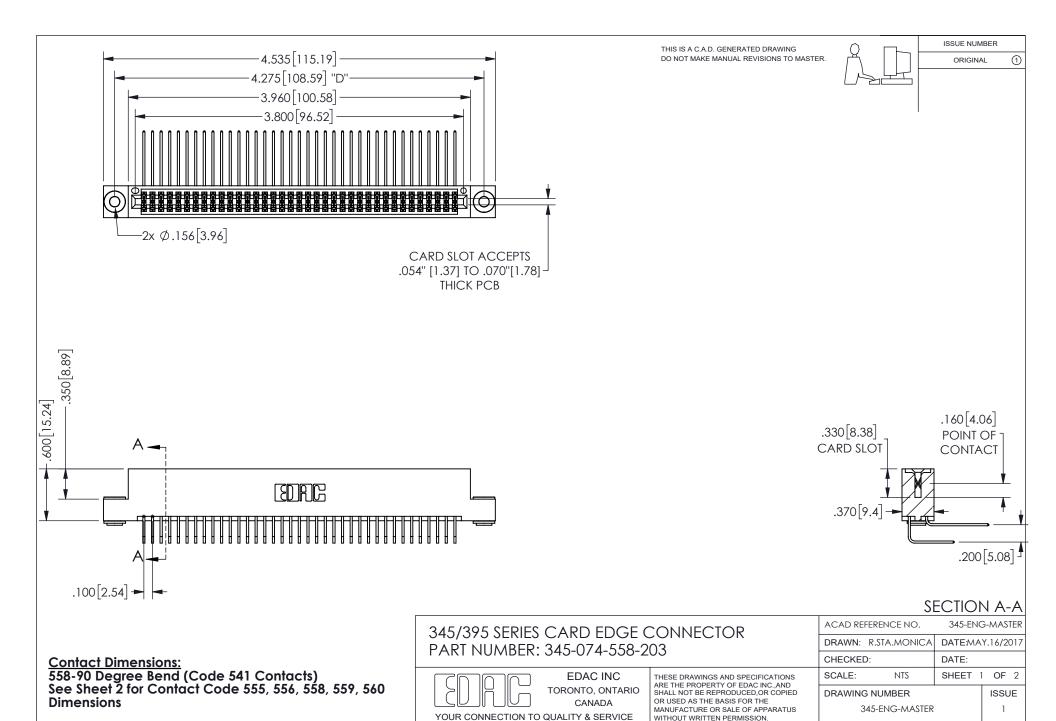

ISSUE NUMBER ORIGINAL

1









**Contact Code 558** 

Contact Code 559

Contact Code 560

INSULATOR MATERIAL: THERMOPLASTIC POLYESTER, UL 94V-0 DAP MATERIAL AVAILABLE UPON REQUEST

CONTACT MATERIAL; COPPER ALLOY

CONTACT PLATING: GOLD ON THE MATING AREA, TIN PLATING ON THE CONTACT TAILS, NICKEL UNDERPLATE

## 345/395 SERIES CARD EDGE CONNECTOR CONTACT CODE 555,556,558,559,560 DIMENSIONS

YOUR CONNECTION TO QUALITY & SERVICE

**EDAC INC** TORONTO, ONTARIO CANADA

THESE DRAWINGS AND SPECIFICATIONS ARE THE PROPERTY OF EDAC INC.,AND SHALL NOT BE REPRODUCED, OR COPIED OR USED AS THE BASIS FOR THE MANUFACTURE OR SALE OF APPARATUS WITHOUT WRITTEN PERMISSION.

| ACAD REFERENCE NO.  | 345-ENG-MASTER   |
|---------------------|------------------|
| DRAWN: R.STA.MONICA | DATE:MAY.16/2017 |
| C