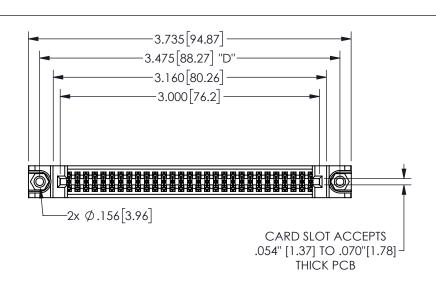

345/395 SERIES CARD EDGE CONNECTOR PART NUMBER: 345-058-521-288

YOUR CONNECTION TO QUALITY & SERVICE

**EDAC INC** TORONTO, ONTARIO CANADA

THESE DRAWINGS AND SPECIFICATIONS ARE THE PROPERTY OF EDAC INC.,AND SHALL NOT BE REPRODUCED,OR COPIED OR USED AS THE BASIS FOR THE MANUFACTURE OR SALE OF APPARATUS WITHOUT WRITTEN PERMISSION.

THIS IS A C.A.D. GENERATED DRAWING DO NOT MAKE MANUAL REVISIONS TO MASTER.

ISSUE NUMBER

ORIGINAL

1

.160 4.06 .330[8.38] POINT OF CARD SLOT CONTACT .370 9.4

.350[8.89] .600[15.24] .100[2.54]

<u>Contact Dimensions:</u>
521-P.C. Tail .025 Sq.(0.64 Sq.) - Tail LG=.150(3.81)
.100 (2.54) Contact Spacing x .200 (5.08) Row Spacing