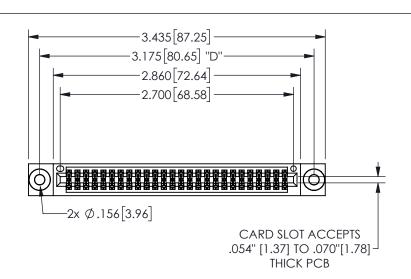

345/395 SERIES CARD EDGE CONNECTOR PART NUMBER: 345-052-520-803

YOUR CONNECTION TO QUALITY & SERVICE

**EDAC INC** TORONTO, ONTARIO CANADA

THESE DRAWINGS AND SPECIFICATIONS ARE THE PROPERTY OF EDAC INC.,AND SHALL NOT BE REPRODUCED, OR COPIED OR USED AS THE BASIS FOR THE MANUFACTURE OR SALE OF APPARATUS WITHOUT WRITTEN PERMISSION.

| ACAD RE        | FERENCE NO.  | 345-ENG-MASTER |           |
|----------------|--------------|----------------|-----------|
| DRAWN:         | R.STA.MONICA | DATEMA         | Y.16/2017 |
| CHECKE         | D:           | DATE:          |           |
| SCALE:         | NTS          | SHEET          | OF 2      |
| DRAWING        | NUMBER       |                | ISSUE     |
| 345-ENG-MASTER |              |                | 1         |