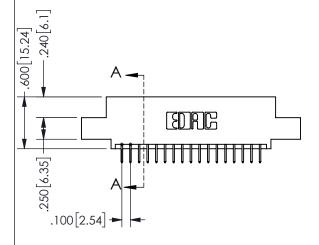

THIS IS A C.A.D. GENERATED DRAWING DO NOT MAKE MANUAL REVISIONS TO MASTER.

ISSUE NUMBER

ORIGINAL

1

-2.535[64.39]-2.275[57.79] "D" 1.960 49.78 1.800 [45.72] -2x Ø.128[3.25] CARD SLOT ACCEPTS .054" [1.37] TO .070"[1.78] \( \)

THICK PCB

<u>Contact Dimensions:</u>
524-P.C. Tail .018 Sq.(0.46 Sq.) - Tail LG=.175(4.45)
.100 (2.54) Contact Spacing x .200 (5.08) Row Spacing

.160 4.06 .330[8.38] POINT OF CARD SLOT CONTACT .370 9.4

## **SECTION A-A**

345/395 SERIES CARD EDGE CONNECTOR PART NUMBER: 345-034-524-502

**EDAC INC** TORONTO, ONTARIO CANADA

THESE DRAWINGS AND SPECIFICATIONS ARE THE PROPERTY OF EDAC INC.,AND SHALL NOT BE REPRODUCED, OR COPIED OR USED AS THE BASIS FOR THE MANUFACTURE OR SALE OF APPARATUS WITHOUT WRITTEN PERMISSION.