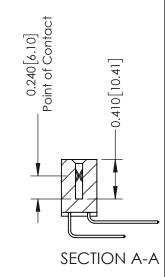

**Mounting Option** 

02-.128 (3.25) Wide Mounting Slots

**Contact Detail** 

559-90 Degree Bend (Code 541 Contacts) .100 [2.54] Contact Spacing x .200 [5.08] Row Spacing