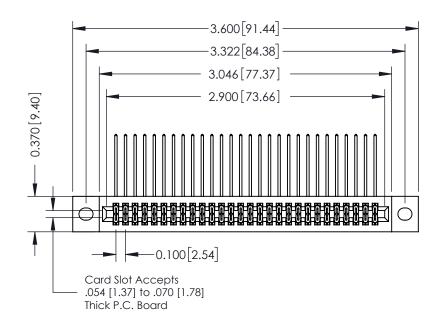

## **See Accompanying Pages for:**

- **Contact Bend Details**
- **Mounting Options**

342 / 392 Card Edge Connector Part Number: 342-056-559-202

YOUR CONNECTION TO QUALITY & SERVICE

|  | ACAD REFERENCE NO. 342 ENG MASTE |                  |  |
|--|----------------------------------|------------------|--|
|  | DRAWN: J.LEE                     | DATE: OCT. 06/09 |  |
|  | CHECKED:                         | DATE:            |  |
|  | SCALE: NTS                       | SHEET 1 OF 3     |  |
|  | DRAWING NUMBER                   | ISSUE            |  |

342 Assembly

THIS IS A C.A.D. GENERATED DRAWING DO NOT MAKE MANUAL REVISIONS TO MASTER. ISSUE NUMBER

ORIGINAL

1

| 342 / 392 Series Card Edge Connector |                                                                                                                                                                                                            |         | ACAD REFERENCE NO. 342 ENG MASTER |                  |        |  |
|--------------------------------------|------------------------------------------------------------------------------------------------------------------------------------------------------------------------------------------------------------|---------|-----------------------------------|------------------|--------|--|
| Contact Bend Detail                  |                                                                                                                                                                                                            | DRAWN:  | J.LEE                             | DATE: OCT. 06/09 |        |  |
| Comaci bena Deraii                   | Confider bend bendii                                                                                                                                                                                       |         |                                   | DATE:            |        |  |
| EDAC INC                             | THESE DRAWINGS AND SPECIFICATIONS                                                                                                                                                                          | SCALE:  | NTS                               | SHEET :          | 2 OF 3 |  |
| TORONTO, ONTARIO                     | TORONTO, ONTARIO  CANADA  QUALITY & SERVICE  ARE THE PROPERTY OF EDAC INC.,AND SHALL NOT BE REPRODUCED,OR COPIES OR USED AS THE BASIS FOR THE MANUFACTURE OR SALE OF APPARATUS WITHOUT WRITTEN PERMISSION. | DRAWING | NUMBER                            |                  | ISSUE  |  |
|                                      |                                                                                                                                                                                                            | 3       | 42 Assembly                       |                  | 1      |  |