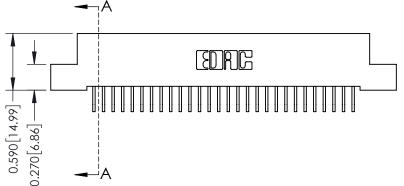

## **See Accompanying Pages for:**

- **Contact Bend Details**
- **Mounting Options**

342 / 392 Card Edge Connector Part Number: 342-056-559-202

YOUR CONNECTION TO QUALITY & SERVICE

|  | ACAD REFERENCE NO. 342 ENG MASTE |                  |  |
|--|----------------------------------|------------------|--|
|  | DRAWN: J.LEE                     | DATE: OCT. 06/09 |  |
|  | CHECKED:                         | DATE:            |  |
|  | SCALE: NTS                       | SHEET 1 OF 3     |  |
|  | DRAWING NUMBER                   | ISSUE            |  |

342 Assembly

THIS IS A C.A.D. GENERATED DRAWING DO NOT MAKE MANUAL REVISIONS TO MASTER. ISSUE NUMBER

ORIGINAL

1

| 342 / 392 Series Card Edge Connector |                                                                                                                                                                                                            |         | ACAD REFERENCE NO. 342 ENG MASTER |                  |        |  |
|--------------------------------------|------------------------------------------------------------------------------------------------------------------------------------------------------------------------------------------------------------|---------|-----------------------------------|------------------|--------|--|
| Contact Bend Detail                  |                                                                                                                                                                                                            | DRAWN:  | J.LEE                             | DATE: OCT. 06/09 |        |  |
| Comaci bena Deraii                   | Confider bend bendii                                                                                                                                                                                       |         |                                   | DATE:            |        |  |
| EDAC INC                             | THESE DRAWINGS AND SPECIFICATIONS                                                                                                                                                                          | SCALE:  | NTS                               | SHEET :          | 2 OF 3 |  |
| TORONTO, ONTARIO                     | TORONTO, ONTARIO  CANADA  QUALITY & SERVICE  ARE THE PROPERTY OF EDAC INC.,AND SHALL NOT BE REPRODUCED,OR COPIES OR USED AS THE BASIS FOR THE MANUFACTURE OR SALE OF APPARATUS WITHOUT WRITTEN PERMISSION. | DRAWING | NUMBER                            |                  | ISSUE  |  |
|                                      |                                                                                                                                                                                                            | 3       | 42 Assembly                       |                  | 1      |  |