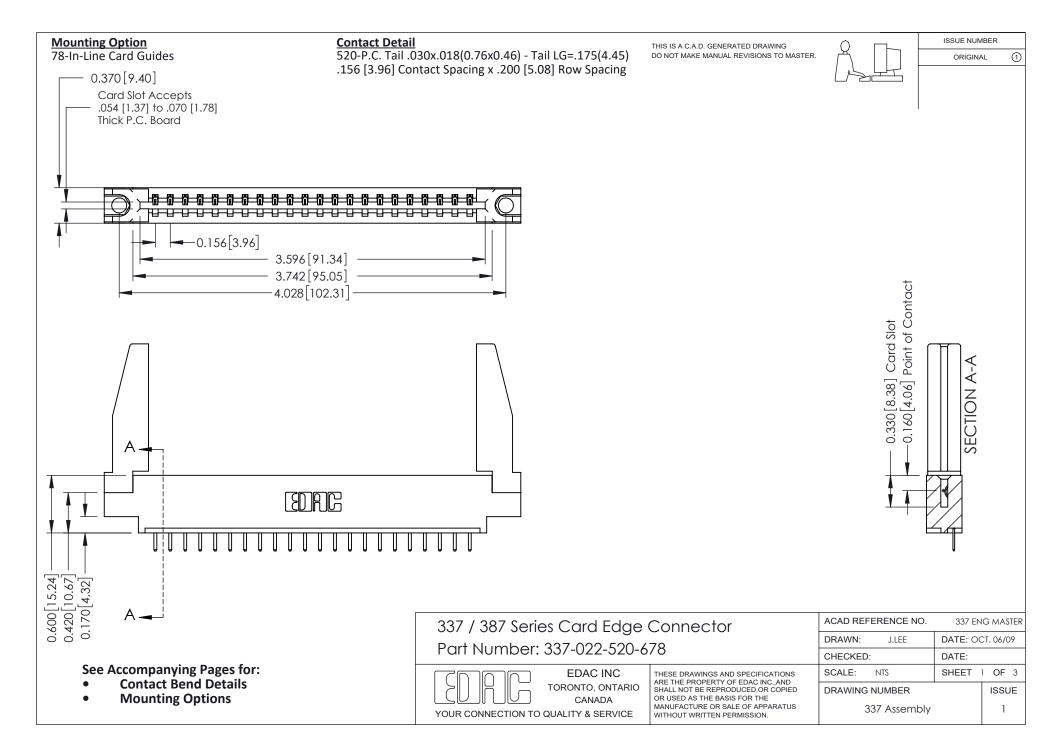

ISSUE NUMBER

ORIGINAL

1

| 337 / 387 Series Card Edge Connector<br>Contact Bend Detail           |                                                                                                                                                                                                  | ACAD REFERENCE NO. 337 E |                  | G MASTER      |
|-----------------------------------------------------------------------|--------------------------------------------------------------------------------------------------------------------------------------------------------------------------------------------------|--------------------------|------------------|---------------|
|                                                                       |                                                                                                                                                                                                  | DRAWN: J.LEE             | DATE: OCT. 06/09 |               |
|                                                                       |                                                                                                                                                                                                  | CHECKED: DATE:           |                  |               |
| EDAC INC TORONTO, ONTARIO CANADA YOUR CONNECTION TO QUALITY & SERVICE | THESE DRAWINGS AND SPECIFICATIONS ARE THE PROPERTY OF EDAC INC.,AND SHALL NOT BE REPRODUCED, OR COPIED OR USED AS THE BASIS FOR THE MANUFACTURE OR SALE OF APPARATUS WITHOUT WRITTEN PERMISSION. | SCALE: NTS               | SHEET            | 2 <b>OF</b> 3 |
|                                                                       |                                                                                                                                                                                                  | DRAWING NUMBER           |                  | ISSUE         |
|                                                                       |                                                                                                                                                                                                  | 337 Assembly             |                  | 1             |