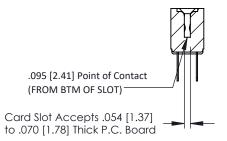

## **See Accompanying Pages for:**

- Contact Bend Details
- Mounting Options

SECTION A-A

| 307 / 357 Card Edge Connector<br>Part Number: 307-022-400-207 |                                                                                                                                                                                                 | ACAD REFERENCE NO. 307 ENG MASTER |              |          |          |
|---------------------------------------------------------------|-------------------------------------------------------------------------------------------------------------------------------------------------------------------------------------------------|-----------------------------------|--------------|----------|----------|
|                                                               |                                                                                                                                                                                                 | DRAWN:                            | J.LEE        | DATE: AU | G. 11/09 |
|                                                               |                                                                                                                                                                                                 | CHECKE                            | D:           | DATE:    |          |
| TORONTO, ONTARIO                                              | THESE DRAWINGS AND SPECIFICATIONS ARE THE PROPERTY OF EDAC INC.,AND SHALL NOT BE REPRODUCED,OR COPIED OR USED AS THE BASIS FOR THE MANUFACTURE OR SALE OF APPARATUS WITHOUT WRITTEN PERMISSION. | SCALE:                            | NTS          | SHEET    | 1 OF 3   |
|                                                               |                                                                                                                                                                                                 | DRAWING                           | NUMBER       |          | ISSUE    |
|                                                               |                                                                                                                                                                                                 | 3                                 | 307 Assembly |          | 1        |