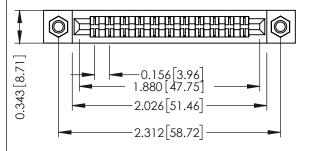

Mounting Option
M3-0.5 Metric Threaded Inserts

**Contact Detail** 

Wire Hole .087x.013(2.21x0.33) - Tail LG .282(7.16) .156 [3.96] Contact Spacing x .200 [5.08] Row Spacing THIS IS A C.A.D. GENERATED DRAWING DO NOT MAKE MANUAL REVISIONS TO MAS ER.

## **See Accompanying Pages for:**

- Contact Bend Details
- Mounting Options

SECTION A-A

| 307 / 357 Card Edge Connector<br>Part Number: 307-022-400-207 |                                                                                                                                                                                                 | ACAD REFERENCE NO. 307 ENG MASTER |              |          |          |
|---------------------------------------------------------------|-------------------------------------------------------------------------------------------------------------------------------------------------------------------------------------------------|-----------------------------------|--------------|----------|----------|
|                                                               |                                                                                                                                                                                                 | DRAWN:                            | J.LEE        | DATE: AU | G. 11/09 |
|                                                               |                                                                                                                                                                                                 | CHECKE                            | D:           | DATE:    |          |
| TORONTO, ONTARIO                                              | THESE DRAWINGS AND SPECIFICATIONS ARE THE PROPERTY OF EDAC INC.,AND SHALL NOT BE REPRODUCED,OR COPIED OR USED AS THE BASIS FOR THE MANUFACTURE OR SALE OF APPARATUS WITHOUT WRITTEN PERMISSION. | SCALE:                            | NTS          | SHEET    | 1 OF 3   |
|                                                               |                                                                                                                                                                                                 | DRAWING                           | NUMBER       |          | ISSUE    |
|                                                               |                                                                                                                                                                                                 | 3                                 | 307 Assembly |          | 1        |