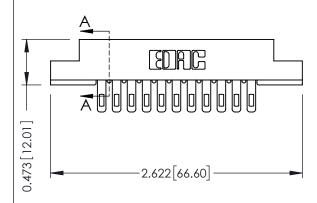

## **See Accompanying Pages for:**

- Contact Bend Details
- Mounting Options

SECTION A-A

| 307 / 357 Card Edge Connector<br>Part Number: 307-022-400-207 |                                                                                                                                                                                                 | ACAD REFERENCE NO. 307 ENG MASTER |              |          |          |
|---------------------------------------------------------------|-------------------------------------------------------------------------------------------------------------------------------------------------------------------------------------------------|-----------------------------------|--------------|----------|----------|
|                                                               |                                                                                                                                                                                                 | DRAWN:                            | J.LEE        | DATE: AU | G. 11/09 |
|                                                               |                                                                                                                                                                                                 | CHECKE                            | D:           | DATE:    |          |
| TORONTO, ONTARIO                                              | THESE DRAWINGS AND SPECIFICATIONS ARE THE PROPERTY OF EDAC INC.,AND SHALL NOT BE REPRODUCED,OR COPIED OR USED AS THE BASIS FOR THE MANUFACTURE OR SALE OF APPARATUS WITHOUT WRITTEN PERMISSION. | SCALE:                            | NTS          | SHEET    | 1 OF 3   |
|                                                               |                                                                                                                                                                                                 | DRAWING                           | NUMBER       |          | ISSUE    |
|                                                               |                                                                                                                                                                                                 | 3                                 | 307 Assembly |          | 1        |