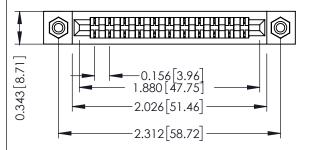

## .175 [4.45] Point of Contact

SECTION A-A

(FROM BTM OF SLOT)

Card Slot Accepts .054 [1.37] to .070 [1.78] Thick P.C. Board

| 307 / 357 Card Edge Connector |
|-------------------------------|
| Part Number: 307-011-421-108  |