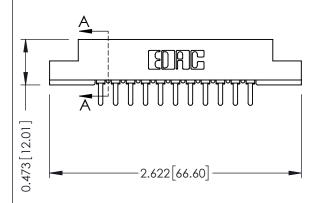

## .175 [4.45] Point of Contact

SECTION A-A

(FROM BTM OF SLOT)

Card Slot Accepts .054 [1.37] to .070 [1.78] Thick P.C. Board

| 307 / 357 Card Edge Connector |
|-------------------------------|
| Part Number: 307-011-421-108  |