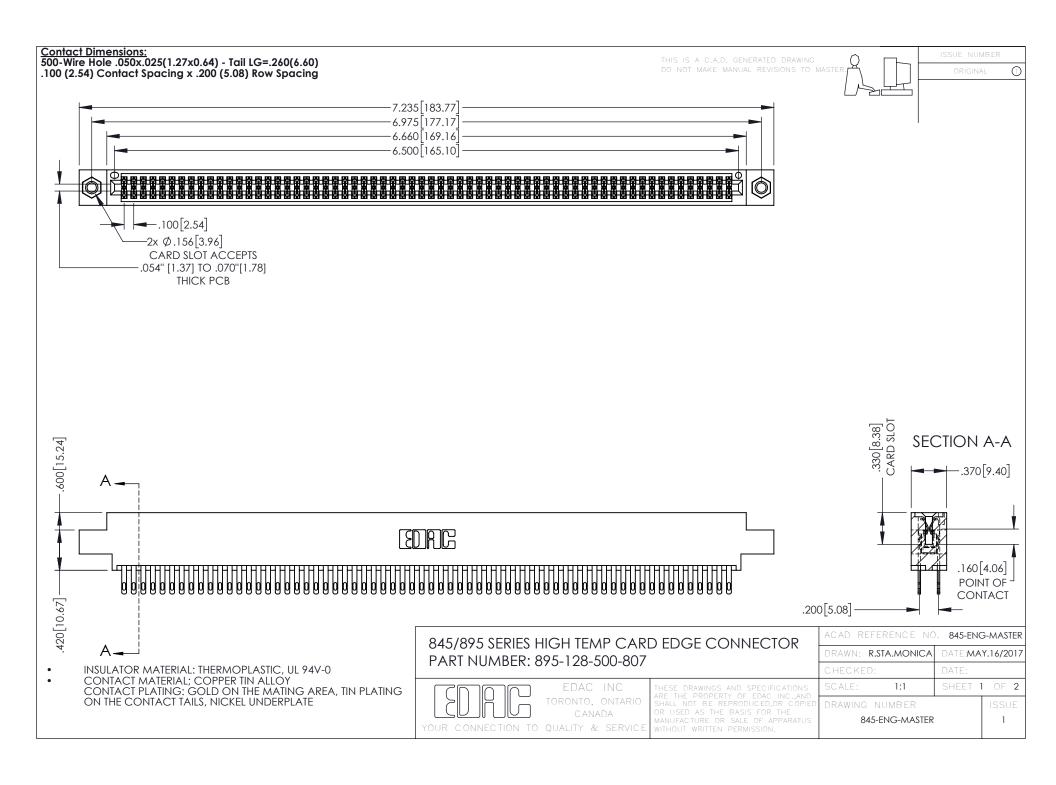

**Contact Code 558** Contact Code 559 Contact Code 560

- INSULATOR MATERIAL: THERMOPLASTIC POLYESTER, UL 94V-0 DAP MATERIAL AVAILABLE UPON REQUEST
- CONTACT MATERIAL; COPPER ALLOY

CONTACT PLATING: GOLD ON THE MATING AREA, TIN PLATING ON THE CONTACT TAILS, NICKEL UNDERPLATE

## 845/895 SERIES HIGH TEMP CARD EDGE CONNECTOR CONTACT CODE 555,556,558,559,560 DIMENSIONS

YOUR CONNECTION TO QUALITY & SERVICE

|   | ACAD REFERENCE NO. 845-ENG-MASTER |                  |
|---|-----------------------------------|------------------|
|   | DRAWN: R.STA.MONICA               | DATE:MAY.16/2017 |
|   | CHECKED:                          | DATE:            |
|   | SCALE: 1:1                        | SHEET 2 OF 2     |
| D | DRAWING NUMBER                    | ISSUE            |

845-ENG-MASTER