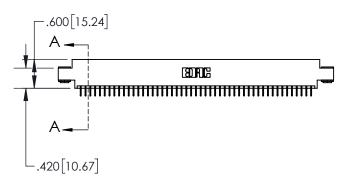

**Contact Dimensions:** 524-P.C. Tail .018 Sq.(0.46 Sq.) - Tail LG=.175(4.45) .100 (2.54) Contact Spacing x .200 (5.08) Row Spacing

- 84 РΑ INSULATOR MATERIAL: THERMOPLASTIC, UL 94V-0
- CONTACT MATERIAL; COPPER TIN ALLOY
  CONTACT PLATING: GOLD ON THE MATING AREA, TIN PLATING
  ON THE CONTACT TAILS, NICKEL UNDERPLATE

1

| .330[8.38]<br>CARD SLOT     |  |  |  |  |  |
|-----------------------------|--|--|--|--|--|
| 370[9.40] SECTION A-A       |  |  |  |  |  |
| .160[4.06] POINT OF CONTACT |  |  |  |  |  |
|                             |  |  |  |  |  |