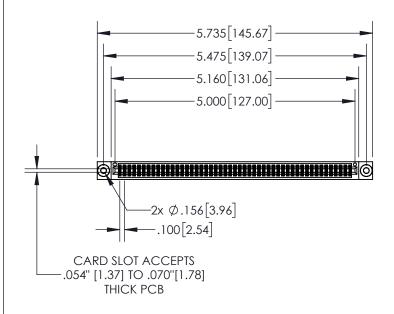

**Contact Dimensions:** 524-P.C. Tail .018 Sq.(0.46 Sq.) - Tail LG=.175(4.45) .100 (2.54) Contact Spacing x .200 (5.08) Row Spacing

- 84 РΑ INSULATOR MATERIAL: THERMOPLASTIC, UL 94V-0
- CONTACT MATERIAL; COPPER TIN ALLOY
  CONTACT PLATING: GOLD ON THE MATING AREA, TIN PLATING
  ON THE CONTACT TAILS, NICKEL UNDERPLATE

1

| .330[8.38]<br>CARD SLOT     |  |  |  |  |  |
|-----------------------------|--|--|--|--|--|
| 370[9.40] SECTION A-A       |  |  |  |  |  |
| .160[4.06] POINT OF CONTACT |  |  |  |  |  |
|                             |  |  |  |  |  |