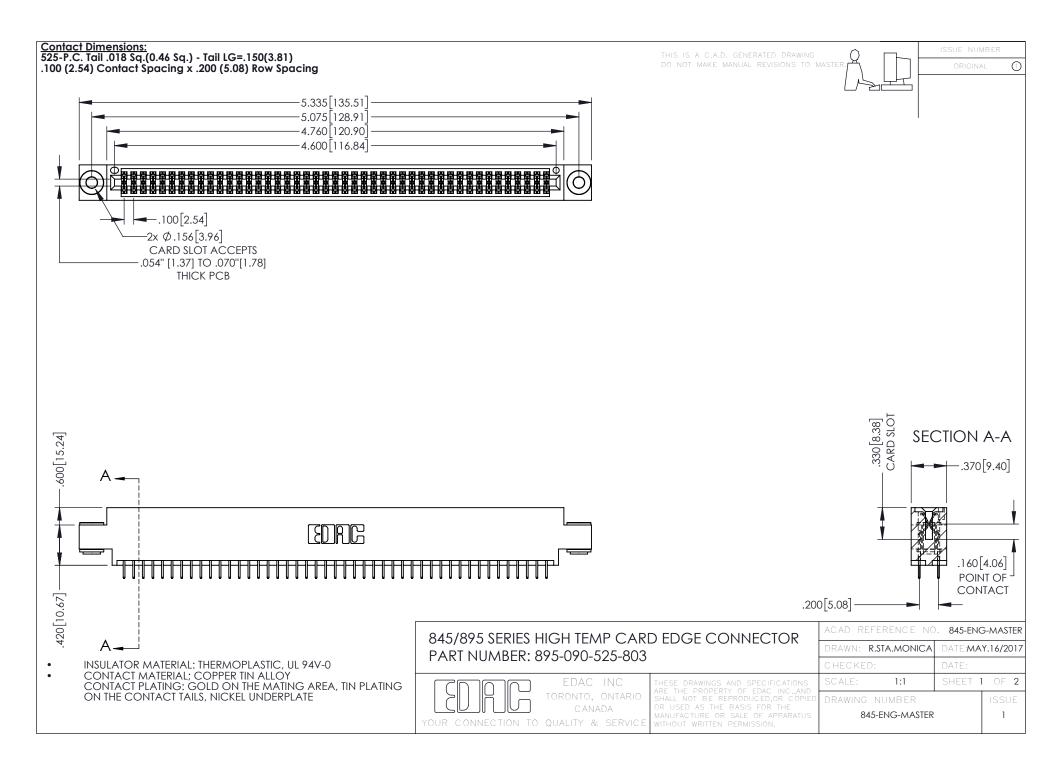

- INSULATOR MATERIAL: THERMOPLASTIC POLYESTER, UL 94V-0 DAP MATERIAL AVAILABLE UPON REQUEST
- CONTACT MATERIAL; COPPER ALLOY

**Contact Code 558** 

CONTACT PLATING: GOLD ON THE MATING AREA, TIN PLATING ON THE CONTACT TAILS, NICKEL UNDERPLATE