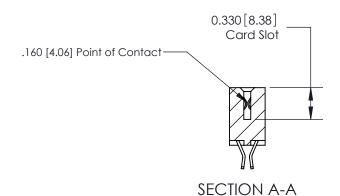

## **Contact Detail**

555-Extender Board Bend (Code 500 Contacts)

.156 [3.96] Contact Spacing x .200 [5.08] Row Spacing

THIS IS A C.A.D. GENERATED DRAWING DO NOT MAKE MANUAL REVISIONS TO MASTER.

ISSUE NUMBER

ISSUE NUMBER

ORIGINAL

1

|                     | 837/887 Series High Temp Card Edge Connector                                                                                                                                                                                                                           |                                  | ACAD REFERENCE | NO. 837 EN       | 837 ENG MASTER |  |
|---------------------|------------------------------------------------------------------------------------------------------------------------------------------------------------------------------------------------------------------------------------------------------------------------|----------------------------------|----------------|------------------|----------------|--|
| Contact Bend Detail |                                                                                                                                                                                                                                                                        | DRAWN: J.LEE                     | DATE: OC       | DATE: OCT. 06/09 |                |  |
|                     | Confact bend Defail                                                                                                                                                                                                                                                    |                                  | CHECKED:       | DATE:            | DATE:          |  |
|                     | EDAC INC TORONTO, ONTARIO CANADA YOUR CONNECTION TO QUALITY & SERVICE  THESE DRAWINGS AND SPECIFICATIONS ARE THE PROPERTY OF EDAC INC.,AND SHALL NOT BE REPRODUCED,OR COPIED OR USED AS THE BASIS FOR THE MANUFACTURE OR SALE OF APPARATUS WITHOUT WRITTEN PERMISSION. |                                  | SCALE: NTS     | SHEET            | 2 <b>OF</b> 2  |  |
|                     |                                                                                                                                                                                                                                                                        | DRAWING NUMBER                   |                | ISSUE            |                |  |
|                     |                                                                                                                                                                                                                                                                        | MANUFACTURE OR SALE OF APPARATUS | 837 Assembly   |                  | 1              |  |