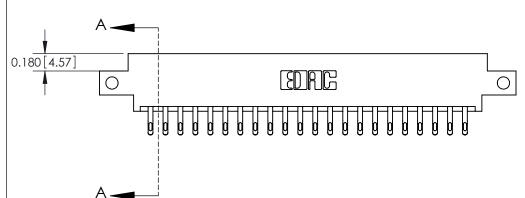

**Mounting Option** 

12-.128 (3.25) Dia. Side Mounting Holes

ORIGINAL

**See Accompanying Pages for:** 

**Contact Bend Details** 

837/887 Series High Temp Card Edge Connector Part Number: 887-044-555-812

|                    | EDAC INC          |
|--------------------|-------------------|
|                    | TORONTO, ONTARIO  |
|                    | CANADA            |
| YOUR CONNECTION TO | QUALITY & SERVICE |