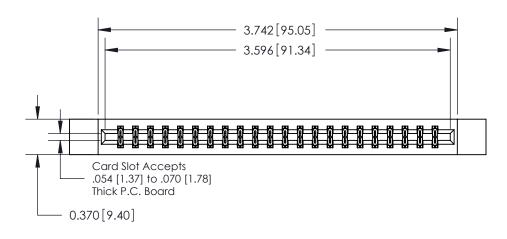

**Mounting Option** 

12-.128 (3.25) Dia. Side Mounting Holes

## **Contact Detail**

555-Extender Board Bend (Code 500 Contacts)

.156 [3.96] Contact Spacing x .200 [5.08] Row Spacing

THIS IS A C.A.D. GENERATED DRAWING DO NOT MAKE MANUAL REVISIONS TO MASTER.

ISSUE NUMBER

ORIGINAL

**See Accompanying Pages for:** 

**Contact Bend Details** 

837/887 Series High Temp Card Edge Connector Part Number: 887-044-555-812

|                    | EDAC INC          |
|--------------------|-------------------|
|                    | TORONTO, ONTARIO  |
|                    | CANADA            |
| YOUR CONNECTION TO | QUALITY & SERVICE |