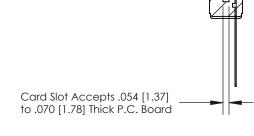

## **Contact Detail**

Wire Wrap .046x.013(1.17x0.33) - Tail LG=.708(17.98) .156 [3.96] Contact Spacing x .200 [5.08] Row Spacing

3.118[79.20] -2.972[75.49] -0.343[8.71]

**SECTION A-A** 

.175 [4.45] Point of Contact (Measured from bottom of Card Slot)