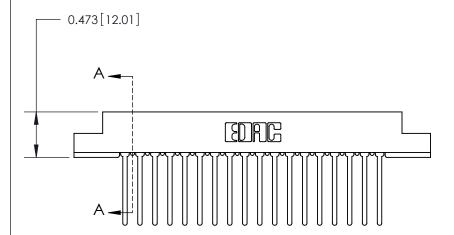

## **Contact Detail**

Wire Wrap .046x.013(1.17x0.33) - Tail LG=.708(17.98) .156 [3.96] Contact Spacing x .200 [5.08] Row Spacing

3.118[79.20] -2.972[75.49] -0.343[8.71]

**SECTION A-A** 

.175 [4.45] Point of Contact (Measured from bottom of Card Slot)