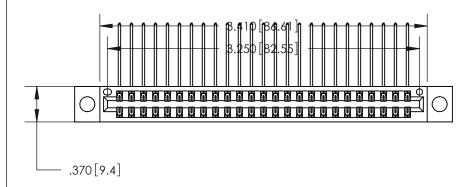

CONTACT PLATING: GOLD ON THE MATING AREA, TIN-LEAD ON THE CONTACT TAILS, NICKEL UNDERPLATE

846/896 SERIES HIGH TEMP CARD EDGE CONNECTOR PART NUMBER: 846-050-559-804

YOUR CONNECTION TO QUALITY & SERVICE

**EDAC INC** TORONTO, ONTARIO CANADA