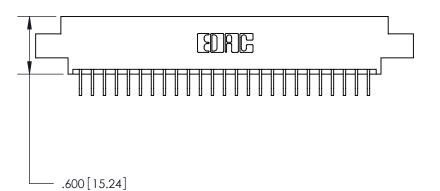

CONTACT PLATING: GOLD ON THE MATING AREA, TIN-LEAD ON THE CONTACT TAILS, NICKEL UNDERPLATE

846/896 SERIES HIGH TEMP CARD EDGE CONNECTOR PART NUMBER: 846-050-559-804

YOUR CONNECTION TO QUALITY & SERVICE

**EDAC INC** TORONTO, ONTARIO CANADA