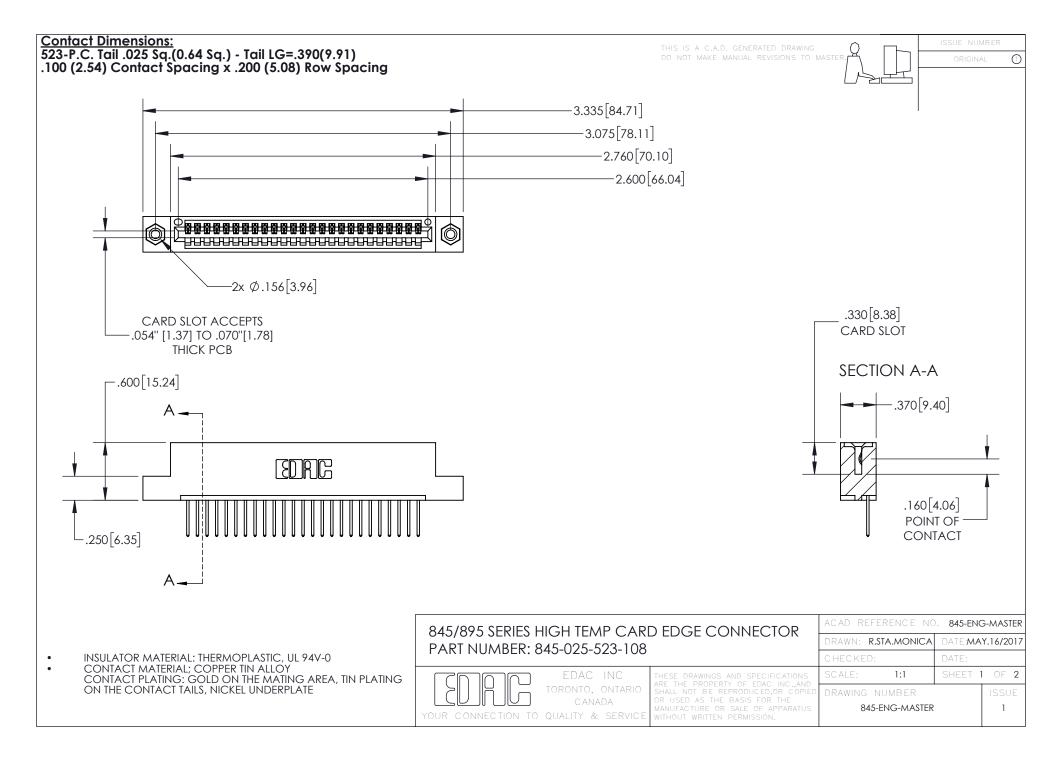

- INSULATOR MATERIAL: THERMOPLASTIC POLYESTER, UL 94V-0 DAP MATERIAL AVAILABLE UPON REQUEST
- CONTACT MATERIAL; COPPER ALLOY

CONTACT PLATING: GOLD ON THE MATING AREA, TIN PLATING ON THE CONTACT TAILS, NICKEL UNDERPLATE