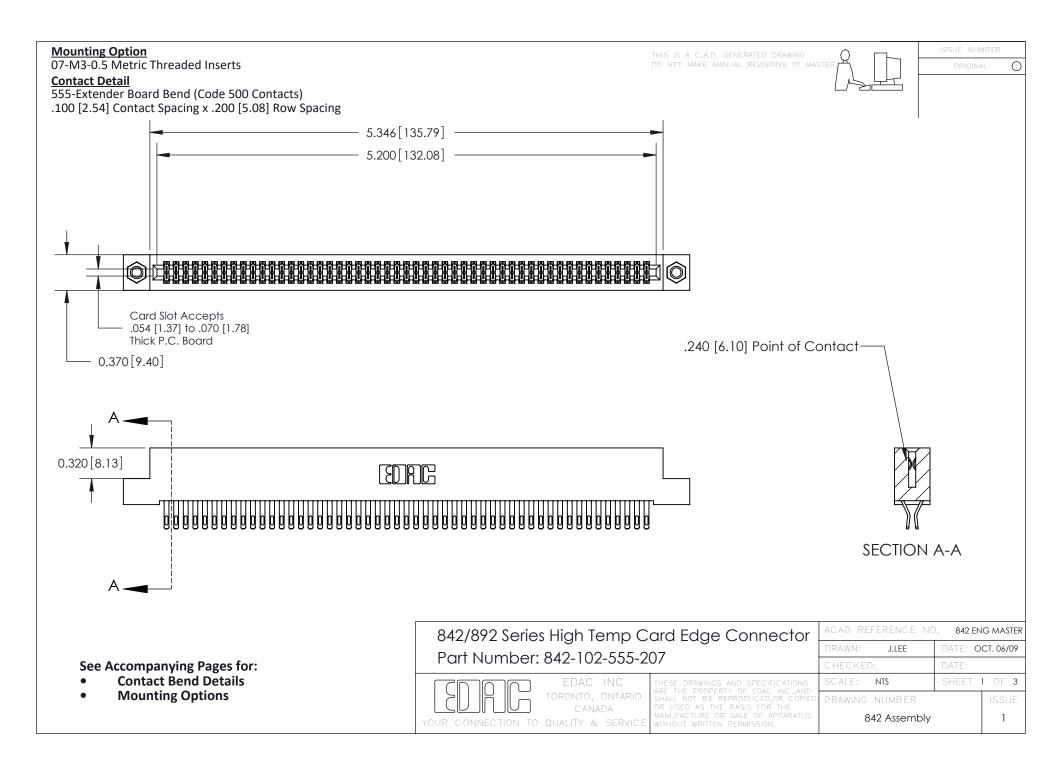

THIS IS A C.A.D. GENERATED DRAWING DO NOT MAKE MANUAL REVISIONS TO MASTER

ORIGINAL (1)



| 842/892 Series High Temp Card Edge Connector<br>Contact Bend Detail |                                                                                                 | ACAD REFERENCE NO. 842 ENG MASTER |             |                  |        |
|---------------------------------------------------------------------|-------------------------------------------------------------------------------------------------|-----------------------------------|-------------|------------------|--------|
|                                                                     |                                                                                                 | DRAWN:                            | J.LEE