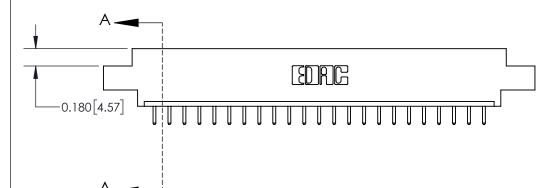

## **Contact Detail**

520-P.C. Tail .030x.018(0.76x0.46) - Tail LG=.175(4.45)

.156 [3.96] Contact Spacing x .200 [5.08] Row Spacing

THIS IS A C.A.D. GENERATED DRAWING DO NOT MAKE MANUAL REVISIONS TO MASTER.

ISSUE NUMBER

ORIGINAL

**See Accompanying Page for: Contact Bend Details** 

**EDAC INC** TORONTO, ONTARIO CANADA YOUR CONNECTION TO QUALITY & SERVICE

Part Number: 837-023-520-602

837/887 Series High Temp Card Edge Connector