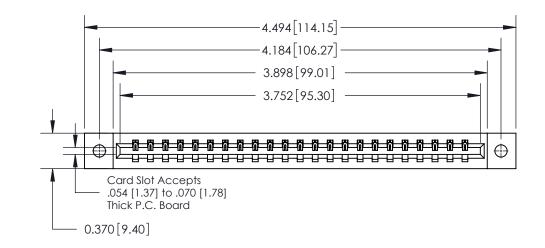

**Mounting Option** 

02-.128 (3.25) Dia. Mounting Holes

## **Contact Detail**

520-P.C. Tail .030x.018(0.76x0.46) - Tail LG=.175(4.45)

.156 [3.96] Contact Spacing x .200 [5.08] Row Spacing

THIS IS A C.A.D. GENERATED DRAWING DO NOT MAKE MANUAL REVISIONS TO MASTER.

ISSUE NUMBER

ORIGINAL

**See Accompanying Page for: Contact Bend Details** 

**EDAC INC** TORONTO, ONTARIO CANADA YOUR CONNECTION TO QUALITY & SERVICE

Part Number: 837-023-520-602

837/887 Series High Temp Card Edge Connector