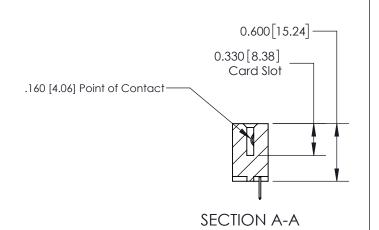

ISSUE NUMBER

ORIGINAL

1

| 837/887 Series High Temp Card Edge Connector<br>Contact Bend Detail |                                                              | ACAD REFERENCE NO. | 837 ENG MASTER   |               |
|---------------------------------------------------------------------|--------------------------------------------------------------|--------------------|------------------|---------------|
|                                                                     |                                                              | DRAWN: J.LEE       | DATE: OCT. 06/09 |               |
|                                                                     |                                                              | CHECKED:           | DATE:            |               |
| EDAC INC                                                            | ARE THE PROPERTY OF EDAC INC. AND                            | SCALE: NTS         | SHEET            | 2 <b>OF</b> 2 |
| TORONTO, ONTARIO CANADA                                             |                                                              | DRAWING NUMBER     | •                | ISSUE         |
| YOUR CONNECTION TO QUALITY & SERVICE                                | MANUFACTURE OR SALE OF APPARATUS WITHOUT WRITTEN PERMISSION. | 837 Assembly       |                  | 1             |