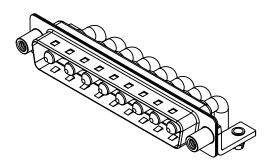

.XX ±0.13 .XXX ±0.05

1000V AC rms

|                 | SW REFERENCE NO.: 629 COMBO ASSEMBLY |                                                                                                    |                                 |          |                    |   |       |    |
|-----------------|--------------------------------------|----------------------------------------------------------------------------------------------------|---------------------------------|----------|--------------------|---|-------|----|
|                 | COMBINATION                          | I D-SUB                                                                                            | DRAWN: C.B                      |          | DATE: JAN. 01/2019 |   |       | 19 |
|                 |                                      |                                                                                                    | CHECKED:                        |          | DATE:              |   |       |    |
|                 | EDAC INC                             | ARE THE PROPERTY OF EDAC INC.,AND<br>ORONTO, ONTARIO<br>CANADA<br>MANUFACTURE OR SALE OF APPARATUS | SHEET                           | 1        | OF                 | 2 |       |    |
|                 | TORONTO, ONTARIO                     |                                                                                                    | DRAWING NUMBER: 629-8W8-240-4N5 |          |                    |   | ISSUE |    |
| YOUR CONNECTION | YOUR CONNECTION TO QUALITY & SERVICE |                                                                                                    | PART NUMBER:                    | 629-8W8- | 240-4N5            |   |       | 1  |