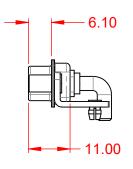

## 10.67 ٩ O $\widehat{}$ $\cap$ $\cap$ 13.20

| OPERATING TEMPERATURE:                                       | -55°C ~ 125°C               |
|--------------------------------------------------------------|-----------------------------|
| POWER/CO-AX CONTACT RATING:<br>(IF PRESENT)                  | 40A (CURRENT)               |
| SIGNAL CONTACT CURRENT RATING:<br>SIGNAL CONTACT RESISTANCE: | 5A PER CONTACT<br>10mΩ MAX. |
| INSULATOR RESISTANCE:<br>DIELECTRIC                          | $5000M\Omega$ min.          |