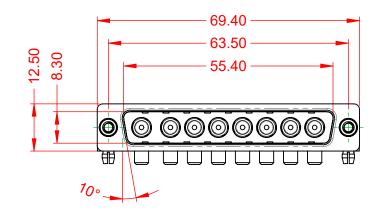

## 10.67 ٩ O $\widehat{}$ $\cap$ $\cap$ 13.20

| OPERATING TEMPERATURE:                                       | -55°C ~ 125°C               |
|--------------------------------------------------------------|-----------------------------|
| POWER/CO-AX CONTACT RATING:<br>(IF PRESENT)                  | 40A (CURRENT)               |
| SIGNAL CONTACT CURRENT RATING:<br>SIGNAL CONTACT RESISTANCE: | 5A PER CONTACT<br>10mΩ MAX. |
| INSULATOR RESISTANCE:<br>DIELECTRIC                          | $5000M\Omega$ min.          |