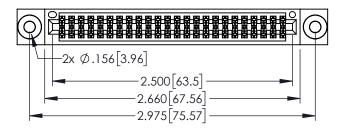

| 345/395 SERIES CARD EDGE CONNECTOR |
|------------------------------------|
| PART NUMBER: 395-048-525-203       |

| ACAD REFERENCE NO. 345-ENG-MASTER |                  |  |  |
|-----------------------------------|------------------|--|--|
| DRAWN: R.STA.MONICA               | DATE:MAY.16/2017 |  |  |
| CHECKED:                          | DATE:            |  |  |
| SCALE: 1:1                        | SHEET 1 OF 2     |  |  |
| DRAWING NUMBER                    | ISSUE            |  |  |
| 345-ENG-MASTER                    | 1                |  |  |