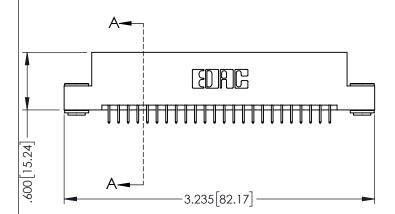

| 345/395 SERIES CARD EDGE CONNECTOR |
|------------------------------------|
| PART NUMBER: 395-048-525-203       |

| ACAD REFERENCE NO. 345-ENG-MASTER |                  |  |  |
|-----------------------------------|------------------|--|--|
| DRAWN: R.STA.MONICA               | DATE:MAY.16/2017 |  |  |
| CHECKED:                          | DATE:            |  |  |
| SCALE: 1:1                        | SHEET 1 OF 2     |  |  |
| DRAWING NUMBER                    | ISSUE            |  |  |
| 345-ENG-MASTER                    | 1                |  |  |