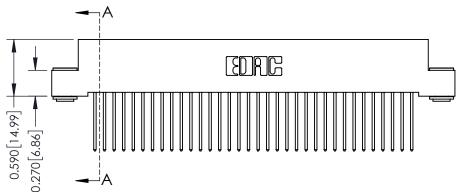

DRAWN:

LIFE

THIS IS A C.A.D. GENERATED DRAWING DO NOT MAKE MANUAL REVISIONS TO MASTER. ISSUE NUMBER

ORIGINAL

1

| 342 / 392 Series Card Edge Connector<br>Contact Bend Detail |                                                                  | ACAD REFERENCE NO. 342 ENG MASTER |             |                  |       |
|-------------------------------------------------------------|------------------------------------------------------------------|-----------------------------------|-------------|------------------|-------|
|                                                             |                                                                  | DRAWN:                            | J.LEE       | DATE: OCT. 06/09 |       |
|                                                             |                                                                  | CHECKED:                          |             | DATE:            |       |
| EDAC INC THESE DRAWINGS AND SPECIFICATIONS                  | SCALE:                                                           | NTS                               | SHEET :     | 2 OF 3           |       |
| TORONTO, ONTARIO                                            | OR USED AS THE BASIS FOR THE<br>MANUFACTURE OR SALE OF APPARATUS | DRAWING                           | NUMBER      |                  | ISSUE |
| YOUR CONNECTION TO QUALITY & SERVICE                        |                                                                  | 3                                 | 42 Assembly |                  | 1     |