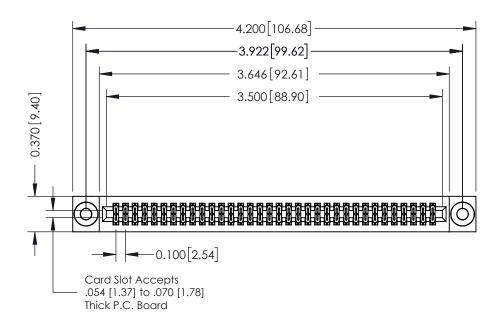

## **See Accompanying Pages for:**

- Contact Bend Details
- Mounting Options

342 / 392 Card Edge Connector Part Number: 392-068-540-203

EDNG

EDAC INC TORONTO, ONTARIO CANADA

YOUR CONNECTION TO QUALITY & SERVICE WITHOUT WRITTEN PERMISSION.

|                                                                | DIOWIN. J.LLL  |  |  |  |
|----------------------------------------------------------------|----------------|--|--|--|
|                                                                | CHECKED:       |  |  |  |
| E DRAWINGS AND SPECIFICATIONS<br>THE PROPERTY OF EDAC INC.,AND | SCALE: NTS     |  |  |  |
| LL NOT BE REPRODUCED, OR COPIED USED AS THE BASIS FOR THE      | DRAWING NUMBER |  |  |  |
| UFACTURE OR SALE OF APPARATUS                                  | 342 Assem      |  |  |  |