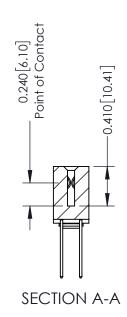

**Mounting Option** 

03-.116 (2.95) I.D. Floating Eyelets

**Contact Detail** 

540-Wire Wrap .025 Sq.(0.64 Sq.) - Tail LG=.570(14.48) .100 [2.54] Contact Spacing x .200 [5.08] Row Spacing

THIS IS A C.A.D. GENERATED DRAWING