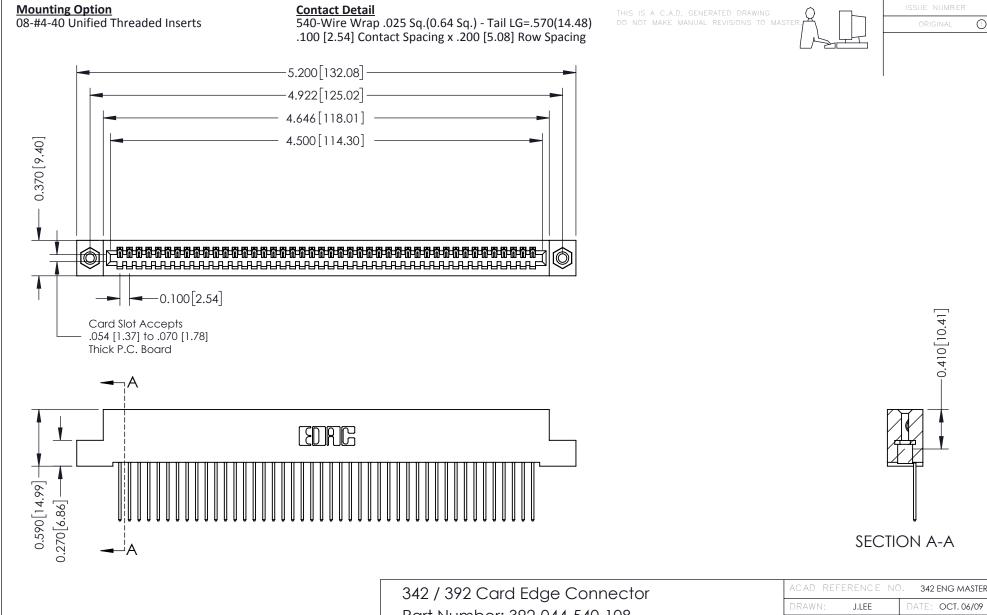

**See Accompanying Pages for:** 

- **Contact Bend Details**
- **Mounting Options**

Part Number: 392-044-540-108

YOUR CONNECTION TO QUALITY & SERVICE

CANADA

SHEET 1 OF 3

342 Assembly

THIS IS A C.A.D. GENERATED DRAWING DO NOT MAKE MANUAL REVISIONS TO MASTER. ISSUE NUMBER

THIS IS A C.A.D. GENERATED DRAWING DO NOT MAKE MANUAL REVISIONS TO MASTER

ISSUE NUMBER

ORIGINAL

1

| 342 / 392 Card Edge Connector<br>Mounting Options |                                                                                                                                                                                               | ACAD REFERENCE NO. 342 ENG MASTER |                         |        |  |  |
|---------------------------------------------------|-----------------------------------------------------------------------------------------------------------------------------------------------------------------------------------------------|-----------------------------------|-------------------------|--------|--|--|
|                                                   |                                                                                                                                                                                               | DRAWN: J.LEE                      | DATE: <b>OCT. 06/09</b> |        |  |  |
|                                                   |                                                                                                                                                                                               | CHECKED:                          | DATE:                   |        |  |  |
| TORONTO, ONTARIO                                  | THESE DRAWINGS AND SPECIFICATIONS ARE THE PROPERTY OF EDAC INCAND SHALL NOT BE REPRODUCED,OR COPIED OR USED AS THE BASIS FOR THE MANUFACTURE OR SALE OF APPARATUS WITHOUT WRITTEN PERMISSION. | SCALE: NTS                        | SHEET :                 | 3 OF 3 |  |  |
|                                                   |                                                                                                                                                                                               | DRAWING NUMBER                    | •                       | ISSUE  |  |  |
| YOUR CONNECTION TO QUALITY & SERVICE              |                                                                                                                                                                                               | 342 Assembly                      |                         | 1      |  |  |