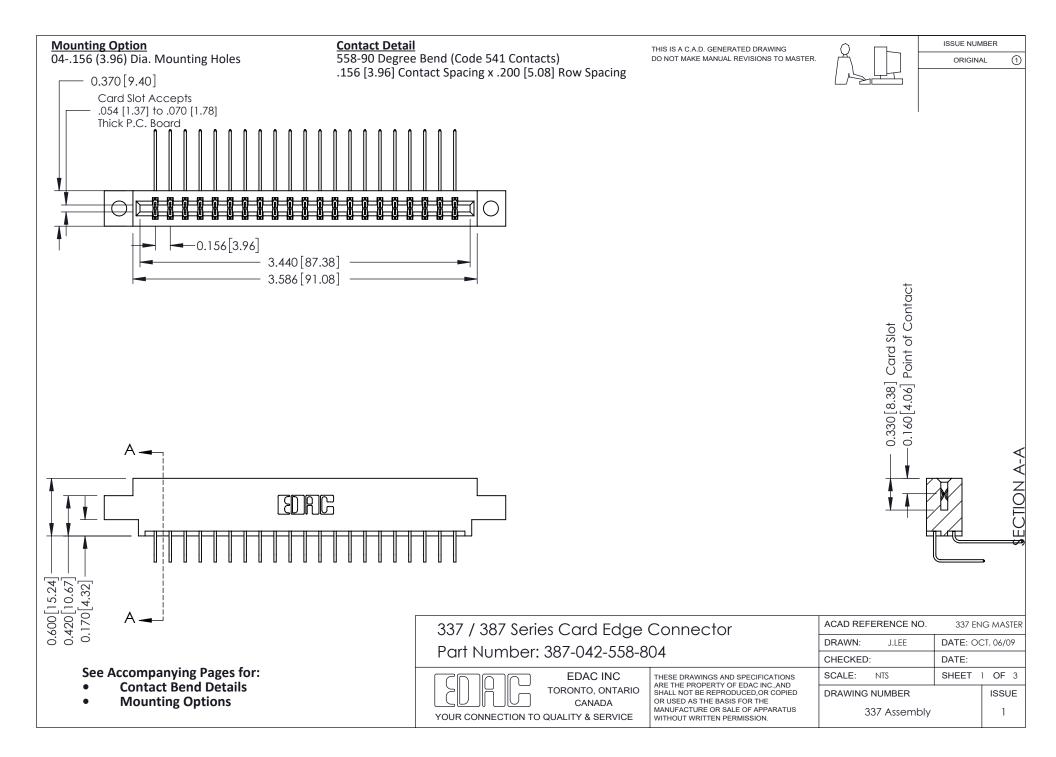

ISSUE NUMBER

ORIGINAL

1

| 337 / 387 Series Card Edge Connector<br>Contact Bend Detail           |                                                                                                                                                                                                  | ACAD REFERENCE NO. 337 E |                  | G MASTER      |
|-----------------------------------------------------------------------|--------------------------------------------------------------------------------------------------------------------------------------------------------------------------------------------------|--------------------------|------------------|---------------|
|                                                                       |                                                                                                                                                                                                  | DRAWN: J.LEE             | DATE: OCT. 06/09 |               |
|                                                                       |                                                                                                                                                                                                  | CHECKED: DATE:           |                  |               |
| EDAC INC TORONTO, ONTARIO CANADA YOUR CONNECTION TO QUALITY & SERVICE | THESE DRAWINGS AND SPECIFICATIONS ARE THE PROPERTY OF EDAC INC.,AND SHALL NOT BE REPRODUCED, OR COPIED OR USED AS THE BASIS FOR THE MANUFACTURE OR SALE OF APPARATUS WITHOUT WRITTEN PERMISSION. | SCALE: NTS               | SHEET            | 2 <b>OF</b> 3 |
|                                                                       |                                                                                                                                                                                                  | DRAWING NUMBER           |                  | ISSUE         |
|                                                                       |                                                                                                                                                                                                  | 337 Assembly             |                  | 1             |