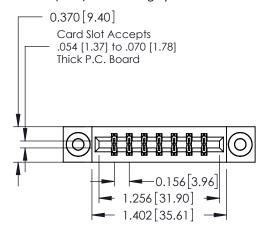

ISSUE NUMBER ORIGINAL

1

0.160 [4.06] Point of Contact Card Slot

0.330 [8.38]

## **See Accompanying Pages for:**

- **Contact Bend Details**
- **Mounting Options**

| 337 / 387 Series Card Edge Connector |
|--------------------------------------|
| Part Number: 387-014-542-803         |