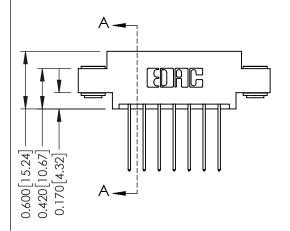

## **Mounting Option**

03-.116 (2.95) I.D. Floating Eyelets

## **Contact Detail**

542-Wire Wrap .025 Sq.(0.64 Sq.) - Tail LG=.645(16.38) .156 [3.96] Contact Spacing x .200 [5.08] Row Spacing

THIS IS A C.A.D. GENERATED DRAWING DO NOT MAKE MANUAL REVISIONS TO MASTER.