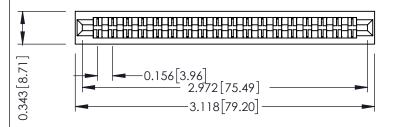

**Mounting Option** No Mounting Lugs **Contact Detail** 

PC Tail .023x.013(0.58x0.33) - Tail LG=.213(5.41) .156 [3.96] Contact Spacing x .200 [5.08] Row Spacing

**Mounting Options** 

307 / 357 Card Edge Connector Part Number: 357-036-524-201