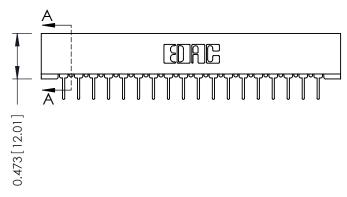

.095 [2.41] Point of Contact (FROM BTM OF SLOT)

Card Slot Accepts .054 [1.37] to .070 [1.78] Thick P.C. Board

SECTION A-A

307 Assembly

**See Accompanying Pages for: Contact Bend Details** 