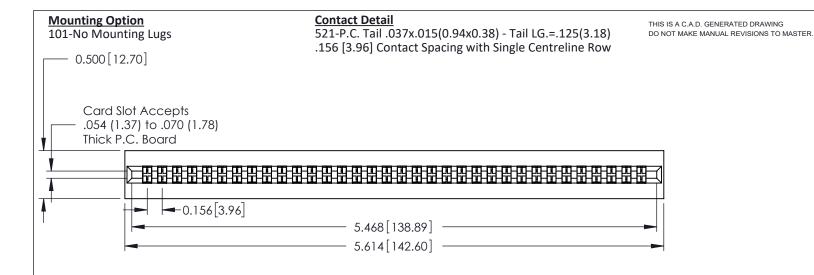

ISSUE NUMBER

ORIGINAL

**See Accompanying Pages for: Mounting Options** 

306 / 316 / 356 Card Edge Connector Part Number: 356-034-521-101

YOUR CONNECTION TO QUALITY & SERVICE

**EDAC INC** TORONTO, ONTARIO CANADA