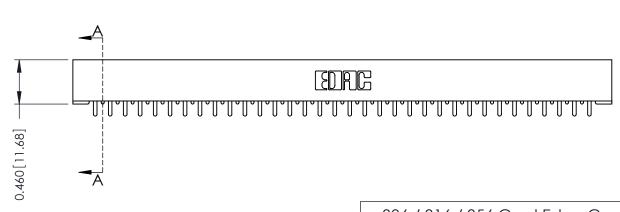

ISSUE NUMBER

ORIGINAL

**See Accompanying Pages for: Mounting Options** 

306 / 316 / 356 Card Edge Connector Part Number: 356-034-521-101

YOUR CONNECTION TO QUALITY & SERVICE

**EDAC INC** TORONTO, ONTARIO CANADA