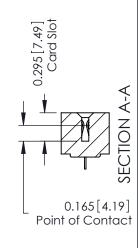

ISSUE NUMBER

ORIGINAL

**See Accompanying Pages for: Mounting Options** 

306 / 316 / 356 Card Edge Connector Part Number: 356-034-521-101

YOUR CONNECTION TO QUALITY & SERVICE

**EDAC INC** TORONTO, ONTARIO CANADA