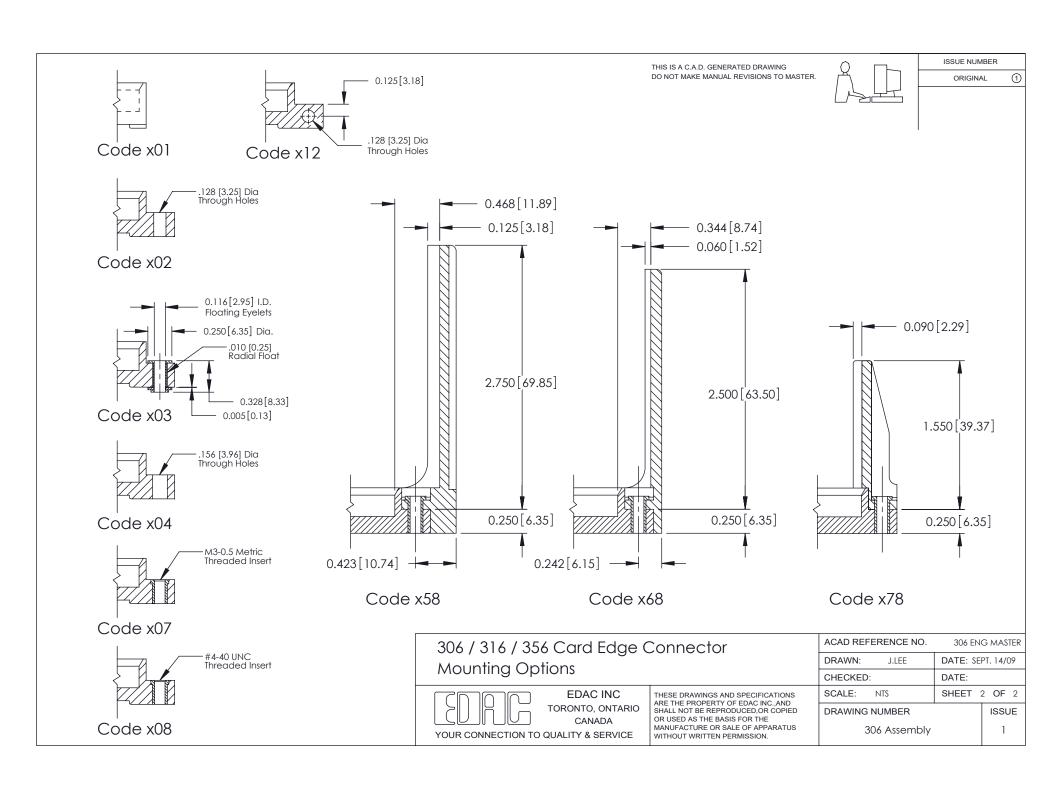

ISSUE NUMBER

ORIGINAL

**See Accompanying Pages for: Mounting Options** 

306 / 316 / 356 Card Edge Connector Part Number: 356-034-521-101

YOUR CONNECTION TO QUALITY & SERVICE

**EDAC INC** TORONTO, ONTARIO CANADA

THESE DRAWINGS AND SPECIFICATIONS ARE THE PROPERTY OF EDAC INC.,AND SHALL NOT BE REPRODUCED, OR COPIED OR USED AS THE BASIS FOR THE MANUFACTURE OR SALE OF APPARATUS WITHOUT WRITTEN PERMISSION.

| ACAD REFERENCE NO. | 306 ENG MASTER    |
|--------------------|-------------------|
| DRAWN: J.LEE       | DATE: SEPT. 14/09 |
| CHECKED:           | DATE:             |
| SCALE: NTS         | SHEET 1 OF 2      |
| DRAWING NUMBER     | ISSUE             |
| 306 Assembly       | 1                 |