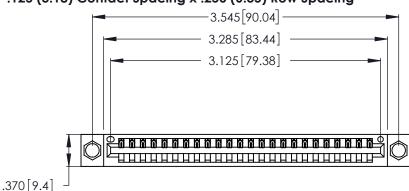

<u>Contact Dimensions:</u>
522-P.C. Tail .025 Sq. (0.64 Sq.) - Tail LG. =.440 (11.18)
.125 (3.18) Contact Spacing x .250 (6.35) Row Spacing

THIS IS A C.A.D. GENERATED DRAWING DO NOT MAKE MANUAL REVISIONS TO MASTER.

1

Thick P.C. Board .330 [8.38] Card Slot .160 [4.07] Point of Contact

Card Slot Accepts .054 [1.37] to .070 [1.78]

INSULATOR MATERIAL: THERMOPLASTIC POLYESTER, UL 94V-0 CONTACT MATERIAL; COPPER, NICKEL, TIN ALLOY CA-725

CONTACT PLATING: GOLD ON THE MATING AREA, TIN-LEAD ON THE CONTACT TAILS, NICKEL UNDERPLATE

346/396 SERIES CARD EDGE CONNECTOR PART NUMBER: 346-024-522-104

**EDAC INC** TORONTO, ONTARIO CANADA

THESE DRAWINGS AND SPECIFICATIONS ARE THE PROPERTY OF EDAC INC.,AND SHALL NOT BE REPRODUCED, OR COPIED OR USED AS THE BASIS FOR THE MANUFACTURE OR SALE OF APPARATUS WITHOUT WRITTEN PERMISSION.