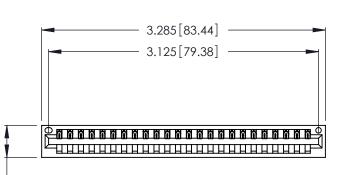

Contact Dimensions: 500-Wire Hole .050x.025 (1.27x0.64) - Tail LG. =.260 (6.60) .125 (3.18) Contact Spacing x .250 (6.35) Row Spacing

.370 [9.4]

.330 [8.38] Card Slot .160 [4.07] Point of Contact

THIS IS A C.A.D. GENERATED DRAWING DO NOT MAKE MANUAL REVISIONS TO MASTER.

- INSULATOR MATERIAL: THERMOPLASTIC POLYESTER, UL 94V-0 CONTACT MATERIAL; COPPER, NICKEL, TIN ALLOY CA-725
- CONTACT PLATING: GOLD ON THE MATING AREA, TIN-LEAD ON THE CONTACT TAILS, NICKEL UNDERPLATE

346/396 SERIES CARD EDGE CONNECTOR PART NUMBER: 346-024-500-101