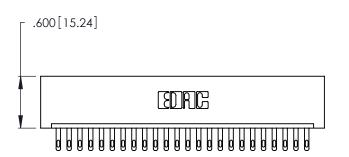

Card Slot Accepts .054 [1.37] to .070 [1.78] Thick P.C. Board

ISSUE NUMBER ORIGINAL

1

THIS IS A C.A.D. GENERATED DRAWING DO NOT MAKE MANUAL REVISIONS TO MASTER.

ISSUE NUMBER

ORIGINAL

1

**Contact Code 555** 